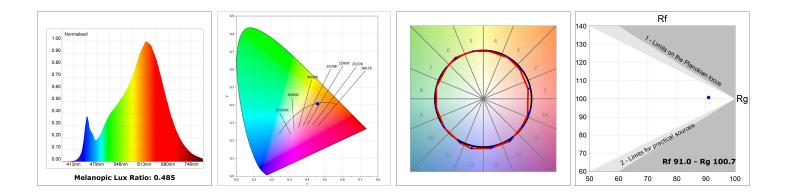

#### **TECHNICAL SPECIFICATIONS:**

| Light output: | 2.936 lm                 | ⁰К:           | 2700             |
|---------------|--------------------------|---------------|------------------|
| Plum:         | 33,8W                    | CRI :         | 90               |
| Efficacy:     | 86,9 lm/w                | R9 :          | 57               |
| Туре:         | MID POWER LED            | MacAdam:      | 3                |
| LED Lifetime: | 50.000 L90 B10 (Ta=25ºC) | Power Supply: | 220-240V 50/60Hz |
| Power:        | 30.3W                    | Gear:         | Electronic       |