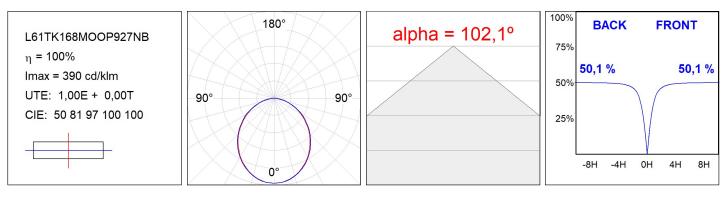

### L61TK168MOOP927NB

#### **TECHNICAL SPECIFICATIONS:**

| Light output: | 2.936 lm                 | ⁰К:           | 2700             |
|---------------|--------------------------|---------------|------------------|
| Plum:         | 33,8W                    | CRI :         | 90               |
| Efficacy:     | 86,9 lm/w                | R9 :          | 57               |
| Туре:         | MID POWER LED            | MacAdam:      | 3                |
| LED Lifetime: | 50.000 L90 B10 (Ta=25ºC) | Power Supply: | 220-240V 50/60Hz |
| Power:        | 30.3W                    | Gear:         | Electronic       |