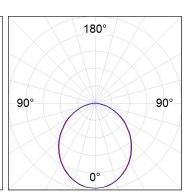

### **PHOTOMETRIC DATA:**

L61TK168MOOP927N3 η = 100% Imax = 390 cd/klm UTE: 1,00E + 0,00T CIE: 50 81 97 100 100

Data according to regulations 2019/2020/EU and 2019/2015/EU