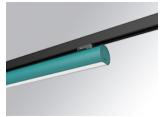

### **LAMPTUB 60 SURFACE TRACK**

### Description:

Lamptub 60 model from LAMP to be installed on a surface-mounted rail. Made of recycled aluminium extrusion with circular section of 60mm and length of 1680mm, with opal polycarbonate diffuser. Model for MID-POWER LED, with colour temperature 2700K with CRI90. Built-in electronic DALI control gear. With IP20, IK07 degree of protection. Insulation class II. Group 0 photobiological safety. Lifetime: 72.000h L80 B10. Compatible with Lamp Nomadic system. Available finishes: White (RAL 9010), Black (RAL 9011), Wellbeing and BeSocial palette.

Finish: Palette WELLBEING - 3 TEXTURED

1.687 x 67 x 112 mm Dimensions: Weight: 3.780 g

Installation: 3-Circuit track