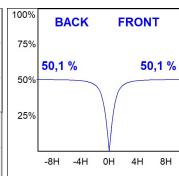

### **PHOTOMETRIC DATA:**

L61TK168MOOP927N3 η = 100% Imax = 390 cd/klm UTE: 1,00E + 0,00T CIE: 50 81 97 100 100

Data according to regulations 2019/2020/EU and 2019/2015/EU