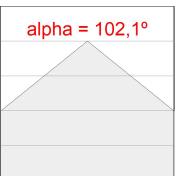

### **PHOTOMETRIC DATA:**

L61TK168MOOP927N3 η = 100% Imax = 390 cd/klm UTE: 1,00E + 0,00T CIE: 50 81 97 100 100

Data according to regulations 2019/2020/EU and 2019/2015/EU