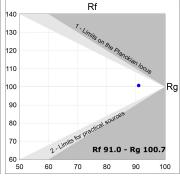

### **PHOTOMETRIC DATA:**

L61TK168MOOP927N3 η = 100% Imax = 390 cd/klm UTE: 1,00E + 0,00T CIE: 50 81 97 100 100

Data according to regulations 2019/2020/EU and 2019/2015/EU