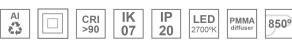

### Description:

Lamptub 60 model from LAMP to be installed on a surface-mounted rail. Made of recycled aluminium extrusion with circular section of 60mm and length of 1680mm, with opal polycarbonate diffuser. Model for MID-POWER LED, with colour temperature 2700K with CRI90. Built-in electronic DALI control gear. With IP20, IK07 degree of protection. Insulation class II. Group 0 photobiological safety. Lifetime: 72.000h L80 B10. Compatible with Lamp Nomadic system. Available finishes: White (RAL 9010), Black (RAL 9011), Wellbeing and BeSocial palette.

### **TECHNICAL SPECIFICATIONS:**

Light output: 2.936 Im °K: 2700 Plum: 33,8W CRI: 90 Efficacy: 86,9 lm/w R9: 57 Type: MID POWER LED MacAdam: 3

LED Lifetime: 50.000 L90 B10 (Ta=25°C) Power Supply: 220-240V 50/60Hz Gear: Power: 30.3W Adjustable DALI