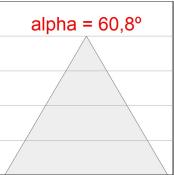

# **PHOTOMETRIC DATA:**

 $\label{eq:control_loss} L61TK168MOOC9TWDW $$\eta = 100\%$$ $$ \text{Imax} = 663 \text{ cd/klm}$$$ $$ \text{UTE: } 1,00C$$$ 

CIE: 66 90 99 100 100