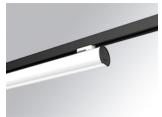

## **LAMPTUB 60 SURFACE TRACK**

## L61TK168MOOC9TWDW

## LTUB60 TRACK 220 1680 4900 TW COMF DA WH

# Description:

Lamptub 60 model from LAMP to be installed on a surface-mounted rail. Made of recycled aluminium extrusion with circular section of 60mm and length of 1680mm, an opal comfort diffuser made of a translucent polycarbonate diffuser and an optical film to achieve a controlled light distribution and low UGR<19. Model for MID-POWER LED, with TW colour temperature with CRI90. Built-in electronic DALI control gear. With IP20, IK07 degree of protection. Insulation class II. Group 0 photobiological safety. Lifetime: 50.000h L90 B10. Compatible with Lamp Nomadic system. Available finishes: White (RAL 9010), Black (RAL 9011), Wellbeing and BeSocial palette.

#### Installation: