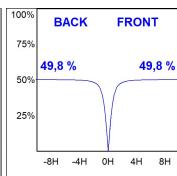

# **PHOTOMETRIC DATA:**

 $\label{eq:control_loss} L61TK168MOOC9TWDW $$\eta = 100\%$$ $$ \text{Imax} = 663 \text{ cd/klm}$$$ $$ \text{UTE: } 1,00C$$$ 

CIE: 66 90 99 100 100