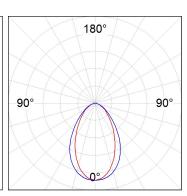

# **PHOTOMETRIC DATA:**

 $\label{eq:control_loss} L61TK168MOOC9TWDW $$\eta = 100\%$$ $$ \text{Imax} = 663 \text{ cd/klm}$$$ $$ \text{UTE: } 1,00C$$$ 

CIE: 66 90 99 100 100