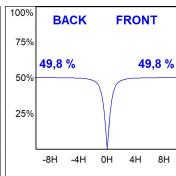

# **TECHNICAL SPECIFICATIONS:**

Light output: 2.794 lm °K: TW Plum: 33W CRI: 90 Efficacy: 84,7 lm/w 3 MacAdam:

UGR: <19 Power Supply: 220-240V 50/60Hz Type: MID POWER LED Gear: Adjustable DALI DT8

LED Lifetime: 50.000 L80 B10 (Ta=25°C)