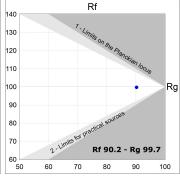

# **TECHNICAL SPECIFICATIONS:**

Light output: 2.794 lm °K: TW Plum: 33W CRI: 90 Efficacy: 84,7 lm/w 3 MacAdam:

UGR: <19 Power Supply: 220-240V 50/60Hz Type: MID POWER LED Gear: Adjustable DALI DT8

LED Lifetime: 50.000 L80 B10 (Ta=25°C)