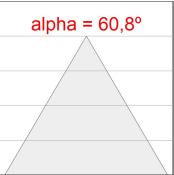

# **PHOTOMETRIC DATA:**

L61TK168MOOC9TWD4  $\eta$  = 100% Imax = 663 cd/klm UTE: 1,00C

CIE: 66 90 99 100 100