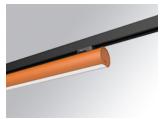

# **LAMPTUB 60 SURFACE TRACK**

# L61TK168MOOC9TWD4

# LTUB60 TRACK 220 1680 4900 TW COMF DA BS

# Description:

Lamptub 60 model from LAMP to be installed on a surface-mounted rail. Made of recycled aluminium extrusion with circular section of 60mm and length of 1680mm, an opal comfort diffuser made of a translucent polycarbonate diffuser and an optical film to achieve a controlled light distribution and low UGR<19. Model for MID-POWER LED, with TW colour temperature with CRI90. Built-in electronic DALI control gear. With IP20, IK07 degree of protection. Insulation class II. Group 0 photobiological safety. Lifetime: 50.000h L90 B10. Compatible with Lamp Nomadic system. Available finishes: White (RAL 9010), Black (RAL 9011), Wellbeing and BeSocial palette.