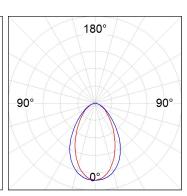

# **PHOTOMETRIC DATA:**

L61TK168MOOC9TWD4  $\eta$  = 100% Imax = 663 cd/klm UTE: 1,00C

CIE: 66 90 99 100 100