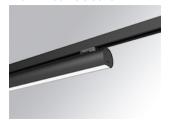

#### **LAMPTUB 60 SURFACE TRACK**

#### L61TK168MOOC940DB

#### LTUB60 TRACK 220 1680 5200 NW COMF DA BK

#### Description:

Lamptub 60 model from LAMP to be installed on a surface-mounted rail. Made of recycled aluminium extrusion with circular section of 60mm and length of 1680mm, an opal comfort diffuser made of a translucent polycarbonate diffuser and an optical film to achieve a controlled light distribution and low UGR<19. Model for MID-POWER LED, with colour temperature 4000K with CRI90. Built-in electronic DALI control gear. With IP20, IK07 degree of protection. Insulation class II. Group 0 photobiological safety. Lifetime: 72.000h L80 B10. Compatible with Lamp Nomadic system. Available finishes: White (RAL 9010), Black (RAL 9011), Wellbeing and BeSocial palette.

Finish: Matte black RAL 9011

Dimensions: 1.687 x 67 x 112 mm Weight: 3.810 g

Installation: Suspended