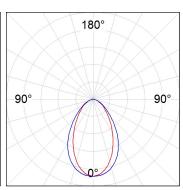

#### **PHOTOMETRIC DATA:**

L61TK168MOOC940DB  $\eta$  = 100% Imax = 663 cd/klm UTE: 1,00C

CIE: 66 90 99 100 100