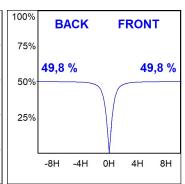

#### **PHOTOMETRIC DATA:**

L61TK168MOOC940DB  $\eta$  = 100% Imax = 663 cd/klm UTE: 1,00C

CIE: 66 90 99 100 100