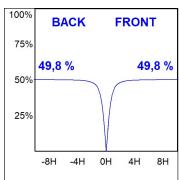

## **PHOTOMETRIC DATA:**

L61TK168MOOC940N4  $\eta$  = 100% Imax = 663 cd/klm UTE: 1,00C

CIE: 66 90 99 100 100