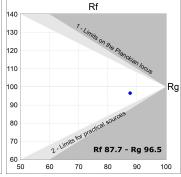

#### **TECHNICAL SPECIFICATIONS:**

Light output: 2.951 lm °K: 4000 Plum: 33,8W CRI: 90 Efficacy: 87,3 lm/w 70 R9: UGR: <19 MacAdam: 3

Type: MID POWER LED Power Supply: 220-240V 50/60Hz LED Lifetime: 50.000 L90 B10 (Ta=25°C) Gear: Adjustable DALI