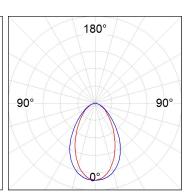

## **PHOTOMETRIC DATA:**

L61TK168MOOC940N4  $\eta$  = 100% Imax = 663 cd/klm UTE: 1,00C

CIE: 66 90 99 100 100