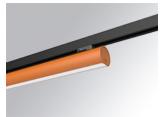

#### **LAMPTUB 60 SURFACE TRACK**

#### L61TK168MOOC940D4

LTUB60 TRACK 220 1680 5200 NW COMF DA BS

#### Description:

Lamptub 60 model from LAMP to be installed on a surface-mounted rail. Made of recycled aluminium extrusion with circular section of 60mm and length of 1680mm, an opal comfort diffuser made of a translucent polycarbonate diffuser and an optical film to achieve a controlled light distribution and low UGR<19. Model for MID-POWER LED, with colour temperature 4000K with CRI90. Built-in electronic DALI control gear. With IP20, IK07 degree of protection. Insulation class II. Group 0 photobiological safety. Lifetime: 72.000h L80 B10. Compatible with Lamp Nomadic system. Available finishes: White (RAL 9010), Black (RAL 9011), Wellbeing and BeSocial palette.

Finish: Palette BE SOCIAL - 4 TEXTURED

Dimensions: 1.687 x 67 x 112 mm Weight: 3.780 g

Installation: 3-Circuit track