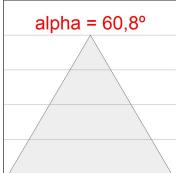

### **PHOTOMETRIC DATA:**

L61TK168MOOC930NB  $\eta$  = 100% Imax = 663 cd/klm UTE: 1,00C

CIE: 66 90 99 100 100