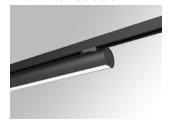

### **LAMPTUB 60 SURFACE TRACK**

### L61TK168MOOC930NB

### LTUB60 TRACK 220 1680 4900 WW COMF BK

### Description:

Lamptub 60 model from LAMP to be installed on a surface-mounted rail. Made of recycled aluminium extrusion with circular section of 60mm and length of 1680mm, an opal comfort diffuser made of a translucent polycarbonate diffuser and an optical film to achieve a controlled light distribution and low UGR<19. Model for MID-POWER LED, with colour temperature 3000K with CRI90. Built-in electronic ON/OFF control gear. With IP20, IK07 degree of protection. Insulation class II. Group 0 photobiological safety. Lifetime: 72.000h L80 B10. Compatible with Lamp Nomadic system. Available finishes: White (RAL 9010), Black (RAL 9011), Wellbeing and BeSocial palette.

Finish: Matte black RAL 9011

Dimensions: 1.687 x 67 x 112 mm Weight: 3.780 g

Installation: Suspended