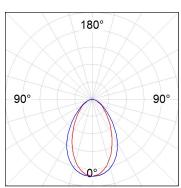

### **PHOTOMETRIC DATA:**

L61TK168MOOC930NB  $\eta$  = 100% Imax = 663 cd/klm UTE: 1,00C

CIE: 66 90 99 100 100