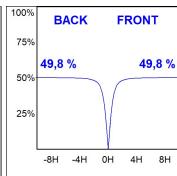

### **PHOTOMETRIC DATA:**

L61TK168MOOC930NB  $\eta$  = 100% Imax = 663 cd/klm UTE: 1,00C

CIE: 66 90 99 100 100