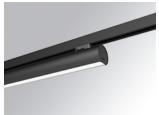

### **LAMPTUB 60 SURFACE TRACK**

### L61TK168MOOC927NB

LTUB60 TRACK 220 1680 4800 VWW COMF BK

### Description:

Lamptub 60 model from LAMP to be installed on a surface-mounted rail. Made of recycled aluminium extrusion with circular section of 60mm and length of 1680mm, an opal comfort diffuser made of a translucent polycarbonate diffuser and an optical film to achieve a controlled light distribution and low UGR<19. Model for MID-POWER LED, with colour temperature 2700K with CRI90. Built-in electronic ON/OFF control gear. With IP20, IK07 degree of protection. Insulation class II. Group 0 photobiological safety. Lifetime: 72.000h L80 B10. Compatible with Lamp Nomadic system. Available finishes: White (RAL 9010), Black (RAL 9011), Wellbeing and BeSocial palette.

Finish: Matte black RAL 9011

Dimensions: 1.687 x 67 x 112 mm Weight: 3.780 g

Installation: 3-Circuit track