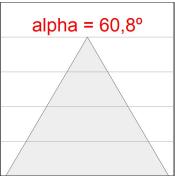

### **PHOTOMETRIC DATA:**

L61TK168MOOC927NB  $\eta$  = 100% Imax = 663 cd/klm UTE: 1,00C

CIE: 66 90 99 100 100