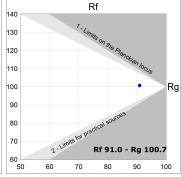

### **PHOTOMETRIC DATA:**

L61TK168MOOC927NB  $\eta$  = 100% Imax = 663 cd/klm UTE: 1,00C

CIE: 66 90 99 100 100