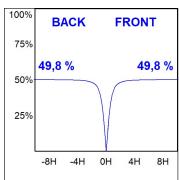

### **PHOTOMETRIC DATA:**

L61TK168MOOC927NB  $\eta$  = 100% Imax = 663 cd/klm UTE: 1,00C

CIE: 66 90 99 100 100