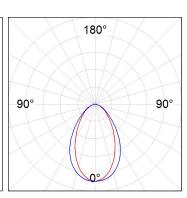

### **PHOTOMETRIC DATA:**

L61TK168MOOC927NB  $\eta$  = 100% Imax = 663 cd/klm UTE: 1,00C

CIE: 66 90 99 100 100