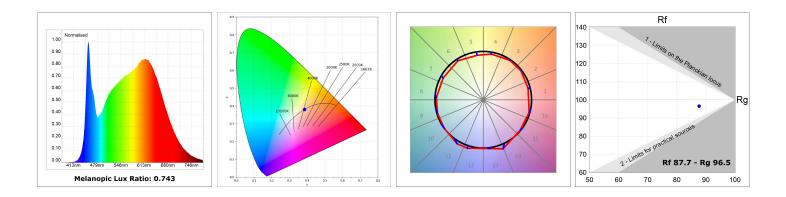

## **PHOTOMETRIC DATA :**

### **TECHNICAL SPECIFICATIONS:**

| Light output: | 1.557 lm                 | ⁰K :          | 4000             |
|---------------|--------------------------|---------------|------------------|
| Plum:         | 16,9W                    | CRI :         | 90               |
| Efficacy:     | 92,1 lm/w                | R9 :          | 70               |
| Туре:         | MID POWER LED            | MacAdam:      | 3                |
| LED Lifetime: | 50.000 L90 B10 (Ta=25⁰C) | Power Supply: | 220-240V 50/60Hz |
| Power:        | 14.9W                    | Gear:         | Electronic       |