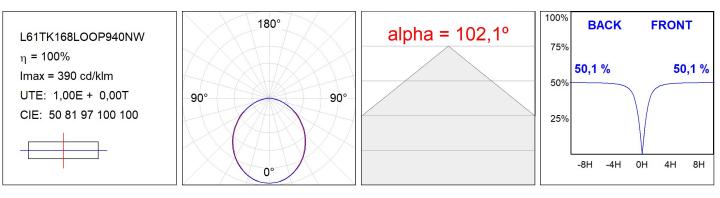

## L61TK168LOOP940NW

### **TECHNICAL SPECIFICATIONS:**

| Light output: | 1.557 lm                 | ⁰K :          | 4000             |
|---------------|--------------------------|---------------|------------------|
| Plum:         | 16,9W                    | CRI :         | 90               |
| Efficacy:     | 92,1 lm/w                | R9 :          | 70               |
| Туре:         | MID POWER LED            | MacAdam:      | 3                |
| LED Lifetime: | 50.000 L90 B10 (Ta=25⁰C) | Power Supply: | 220-240V 50/60Hz |
| Power:        | 14.9W                    | Gear:         | Electronic       |

## **PHOTOMETRIC DATA :**