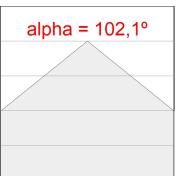

## **PHOTOMETRIC DATA:**

L61TK168LOOP940NB  $\eta$  = 100% lmax = 390 cd/klmUTE: 1,00E + 0,00T CIE: 50 81 97 100 100