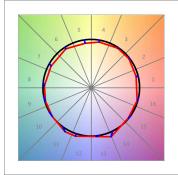

## **TECHNICAL SPECIFICATIONS:**

Light output: 1.557 lm °K: 4000 Plum: 16,9W CRI: 90 Efficacy: 92,1 lm/w 70 R9: Type: MID POWER LED MacAdam: 3

LED Lifetime: 50.000 L90 B10 (Ta=25°C) Power Supply: 220-240V 50/60Hz

#### Light output tolerance +/- 10%

## **PHOTOMETRIC DATA:**

L61TK168LOOP940NB  $\eta$  = 100% lmax = 390 cd/klmUTE: 1,00E + 0,00T CIE: 50 81 97 100 100