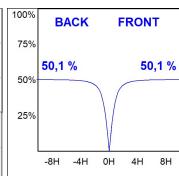

## **PHOTOMETRIC DATA:**

L61TK168LOOP940NB  $\eta$  = 100% lmax = 390 cd/klmUTE: 1,00E + 0,00T CIE: 50 81 97 100 100