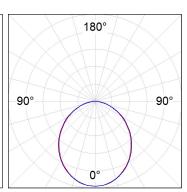

## **PHOTOMETRIC DATA:**

L61TK168LOOP940NB  $\eta$  = 100% lmax = 390 cd/klmUTE: 1,00E + 0,00T CIE: 50 81 97 100 100