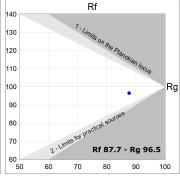

## **TECHNICAL SPECIFICATIONS:**

Light output: 1.557 lm °K: 4000 Plum: 16,9W CRI: 90 Efficacy: 92,1 lm/w 70 R9: Type: MID POWER LED MacAdam: 3

LED Lifetime: 50.000 L90 B10 (Ta=25°C) Power Supply: 220-240V 50/60Hz

## **CUSTOM MADE OPTIONS:**

Data according to regulations 2019/2020/EU and 2019/2015/EU