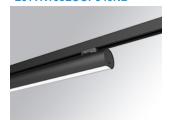

## **LAMPTUB 60 SURFACE TRACK**

## L61TK168LOOP940NB

## LTUB60 TRACK 220 1680 2700 NW OPAL BK

## Description:

Lamptub 60 model from LAMP to be installed on a surface-mounted rail. Made of recycled aluminium extrusion with circular section of 60mm and length of 1680mm, with opal polycarbonate diffuser. Model for MID-POWER LED, with colour temperature 4000K with CRI90. Built-in electronic ON/OFF control gear. With IP20, IK07 degree of protection. Insulation class II. Group 0 photobiological safety. Lifetime: 72.000h L80 B10. Compatible with Lamp Nomadic system. Available finishes: White (RAL 9010), Black (RAL 9011), Wellbeing and BeSocial palette.

# Installation: Suspended