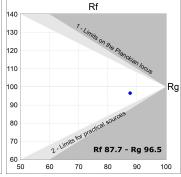

### **TECHNICAL SPECIFICATIONS:**

Light output: 1.557 lm °K: 4000 Plum: 16,9W CRI: 90 Efficacy: 92,1 lm/w 70 R9: Type: MID POWER LED MacAdam: 3

LED Lifetime: 50.000 L90 B10 (Ta=25°C) Power Supply: 220-240V 50/60Hz

#### Light output tolerance +/- 10%