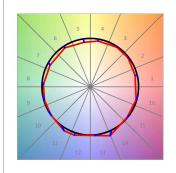

### **PHOTOMETRIC DATA:**

L61TK168LOOP940N4  $\eta$  = 100% lmax = 390 cd/klmUTE: 1,00E + 0,00T CIE: 50 81 97 100 100