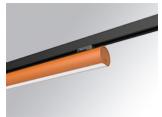

### **LAMPTUB 60 SURFACE TRACK**

### L61TK168LOOP940N4

LTUB60 TRACK 220 1680 2700 NW OPAL BS

### Description:

Lamptub 60 model from LAMP to be installed on a surface-mounted rail. Made of recycled aluminium extrusion with circular section of 60mm and length of 1680mm, with opal polycarbonate diffuser. Model for MID-POWER LED, with colour temperature 4000K with CRI90. Built-in electronic ON/OFF control gear. With IP20, IK07 degree of protection. Insulation class II. Group 0 photobiological safety. Lifetime: 72.000h L80 B10. Compatible with Lamp Nomadic system. Available finishes: White (RAL 9010), Black (RAL 9011), Wellbeing and BeSocial palette.

Finish: Palette BE SOCIAL - 4 TEXTURED

1.687 x 67 x 112 mm Dimensions: Weight: 3.780 g

Installation: 3-Circuit track