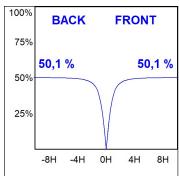

m. Available finishes: White (RAL 9010), Black (RAL 9011), Wellbeing and BeSocial palette.



Finish: Palette BE SOCIAL - 4 TEXTURED

1.687 x 67 x 112 mm Dimensions: Weight: 3.780 g

Installation: 3-Circuit track

### **TECHNICAL SPECIFICATIONS:**

Light output: 1.557 lm °K: 4000 Plum: 16,9W CRI: 90 Efficacy: 92,1 lm/w 70 R9: Type: MID POWER LED MacAdam: 3

LED Lifetime: 50.000 L90 B10 (Ta=25°C) Power Supply: 220-240V 50/60Hz

Gear: Power: 14.9W Electronic

#### Light output tolerance +/- 10%

































## **CUSTOM MADE OPTIONS:**



















### **LAMPTUB 60 SURFACE TRACK**



L61TK168LOOP940N4

### LTUB60 TRACK 220 1680 2700 NW OPAL BS

### **PHOTOMETRIC DATA:**

L61TK168LOOP940N4  $\eta$  = 100% lmax = 390 cd/klmUTE: 1,00E + 0,00T CIE: 50 81 97 100 100















### **LAMPTUB 60 SURFACE TRACK**



# ACCESORIES:

# Assembly



Product code:

L6SUECB



LTUB60 ACC. SUR END COVER BK.



Product code:

L6SUECW



LTUB60 ACC. SUR END COVER WH.



Product code:

L6SUECW3

Description:

LTUB60 ACC. SUR END COVER WE.



Product code:

L6SUECW4

Description:

LTUB60 ACC. SUR END COVER BS.