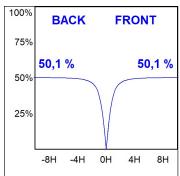

## **PHOTOMETRIC DATA:**

L61TK168LOOP940N3  $\eta$  = 100% lmax = 390 cd/klmUTE: 1,00E + 0,00T CIE: 50 81 97 100 100