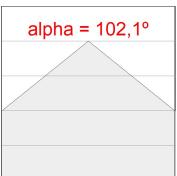

## **TECHNICAL SPECIFICATIONS:**

Light output: 1.557 lm °K: 4000 Plum: 16,9W CRI: 90 Efficacy: 92,1 lm/w 70 R9: Type: MID POWER LED MacAdam: 3

LED Lifetime: 50.000 L90 B10 (Ta=25°C) Power Supply: 220-240V 50/60Hz