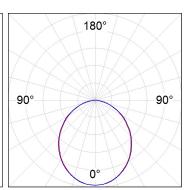

## **PHOTOMETRIC DATA:**

L61TK168LOOP940N3  $\eta$  = 100% lmax = 390 cd/klmUTE: 1,00E + 0,00T CIE: 50 81 97 100 100