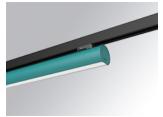

## **LAMPTUB 60 SURFACE TRACK**

## L61TK168LOOP940N3

LTUB60 TRACK 220 1680 2700 NW OPAL WE

## Description:

Lamptub 60 model from LAMP to be installed on a surface-mounted rail. Made of recycled aluminium extrusion with circular section of 60mm and length of 1680mm, with opal polycarbonate diffuser. Model for MID-POWER LED, with colour temperature 4000K with CRI90. Built-in electronic ON/OFF control gear. With IP20, IK07 degree of protection. Insulation class II. Group 0 photobiological safety. Lifetime: 72.000h L80 B10. Compatible with Lamp Nomadic system. Available finishes: White (RAL 9010), Black (RAL 9011), Wellbeing and BeSocial palette.