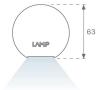

## **PHOTOMETRIC DATA:**

L61TK168LOOP940N3  $\eta$  = 100% lmax = 390 cd/klmUTE: 1,00E + 0,00T CIE: 50 81 97 100 100