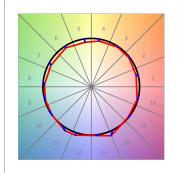

## **TECHNICAL SPECIFICATIONS:**

Light output: 1.557 lm °K: 4000 Plum: 16,9W CRI: 90 Efficacy: 92,1 lm/w 70 R9: Type: MID POWER LED MacAdam: 3

LED Lifetime: 50.000 L90 B10 (Ta=25°C) Power Supply: 220-240V 50/60Hz