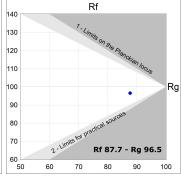

## **PHOTOMETRIC DATA:**

L61TK168LOOP940N3  $\eta$  = 100% lmax = 390 cd/klmUTE: 1,00E + 0,00T CIE: 50 81 97 100 100