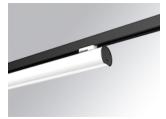

### **LAMPTUB 60 SURFACE TRACK**

### L61TK168LOOP930NW

LTUB60 TRACK 220 1680 2600 WW OPAL WH

### Description:

Lamptub 60 model from LAMP to be installed on a surface-mounted rail. Made of recycled aluminium extrusion with circular section of 60mm and length of 1680mm, with opal polycarbonate diffuser. Model for MID-POWER LED, with colour temperature 3000K with CRI90. Built-in electronic ON/OFF control gear. With IP20, IK07 degree of protection. Insulation class II. Group 0 photobiological safety. Lifetime: 72.000h L80 B10. Compatible with Lamp Nomadic system. Available finishes: White (RAL 9010), Black (RAL 9011), Wellbeing and BeSocial palette.

Finish: Matte white RAL 9010

1.687 x 67 x 112 mm Dimensions: Weight: 3.780 g

Installation: 3-Circuit track