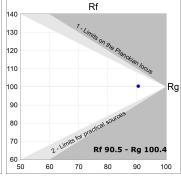

### **TECHNICAL SPECIFICATIONS:**

Light output: 1.508 lm °K: 3000 Plum: 16,9W CRI: 90 Efficacy: 89,2 lm/w 64 R9: Type: MID POWER LED MacAdam: 3

LED Lifetime: 50.000 L90 B10 (Ta=25°C) Power Supply: 220-240V 50/60Hz