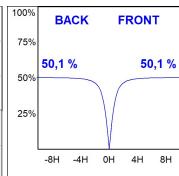

### **PHOTOMETRIC DATA:**

L61TK168LOOP930NW  $\eta$  = 100% lmax = 390 cd/klmUTE: 1,00E + 0,00T CIE: 50 81 97 100 100