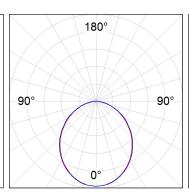

### **PHOTOMETRIC DATA:**

L61TK168LOOP930NW  $\eta$  = 100% lmax = 390 cd/klmUTE: 1,00E + 0,00T CIE: 50 81 97 100 100