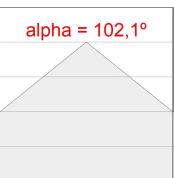

### **PHOTOMETRIC DATA:**

L61TK168LOOP930NW  $\eta$  = 100% lmax = 390 cd/klmUTE: 1,00E + 0,00T CIE: 50 81 97 100 100