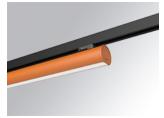

### **LAMPTUB 60 SURFACE TRACK**

### L61TK168LOOP930N4

LTUB60 TRACK 220 1680 2600 WW OPAL BS

### Description:

Lamptub 60 model from LAMP to be installed on a surface-mounted rail. Made of recycled aluminium extrusion with circular section of 60mm and length of 1680mm, with opal polycarbonate diffuser. Model for MID-POWER LED, with colour temperature 3000K with CRI90. Built-in electronic ON/OFF control gear. With IP20, IK07 degree of protection. Insulation class II. Group 0 photobiological safety. Lifetime: 72.000h L80 B10. Compatible with Lamp Nomadic system. Available finishes: White (RAL 9010), Black (RAL 9011), Wellbeing and BeSocial palette.

Finish: Palette BE SOCIAL - 4 TEXTURED

Dimensions: 1.687 x 67 x 112 mm Weight: 3.780 g

Installation: 3-Circuit track