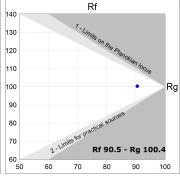

### **PHOTOMETRIC DATA:**

L61TK168LOOP930N4  $\eta$  = 100% lmax = 390 cd/klmUTE: 1,00E + 0,00T CIE: 50 81 97 100 100