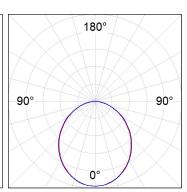

### **PHOTOMETRIC DATA:**

L61TK168LOOP930N4  $\eta$  = 100% lmax = 390 cd/klmUTE: 1,00E + 0,00T CIE: 50 81 97 100 100