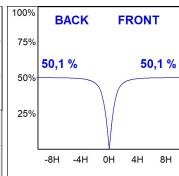

### **PHOTOMETRIC DATA:**

L61TK168LOOP930N4  $\eta$  = 100% lmax = 390 cd/klmUTE: 1,00E + 0,00T CIE: 50 81 97 100 100