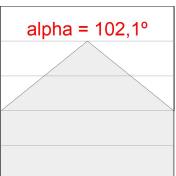

### **PHOTOMETRIC DATA:**

L61TK168LOOP930N4  $\eta$  = 100% lmax = 390 cd/klmUTE: 1,00E + 0,00T CIE: 50 81 97 100 100