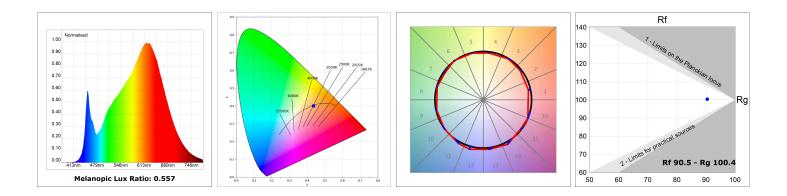

### **TECHNICAL SPECIFICATIONS:**

| Light output: | 1.508 lm                 | ⁰К:           | 3000             |
|---------------|--------------------------|---------------|------------------|
| Plum:         | 16,9W                    | CRI :         | 90               |
| Efficacy:     | 89,2 lm/w                | R9 :          | 64               |
| Туре:         | MID POWER LED            | MacAdam:      | 3                |
| LED Lifetime: | 50.000 L90 B10 (Ta=25ºC) | Power Supply: | 220-240V 50/60Hz |
| Power:        | 14.9W                    | Gear:         | Electronic       |

## **PHOTOMETRIC DATA :**