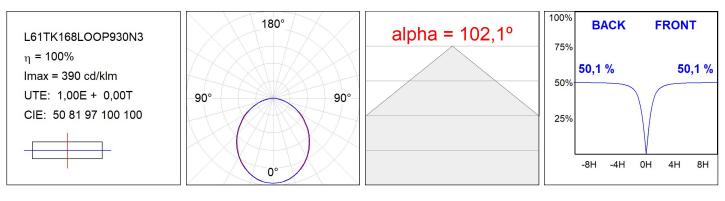

## L61TK168LOOP930N3

### **TECHNICAL SPECIFICATIONS:**

| Light output: | 1.508 lm                 | ⁰К:           | 3000             |
|---------------|--------------------------|---------------|------------------|
| Plum:         | 16,9W                    | CRI :         | 90               |
| Efficacy:     | 89,2 lm/w                | R9 :          | 64               |
| Туре:         | MID POWER LED            | MacAdam:      | 3                |
| LED Lifetime: | 50.000 L90 B10 (Ta=25ºC) | Power Supply: | 220-240V 50/60Hz |
| Power:        | 14.9W                    | Gear:         | Electronic       |

## **PHOTOMETRIC DATA :**