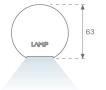

### **PHOTOMETRIC DATA:**

L61TK168LOOP930DB  $\eta$  = 100% lmax = 390 cd/klmUTE: 1,00E + 0,00T CIE: 50 81 97 100 100