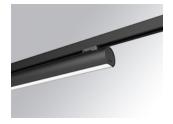

### **LAMPTUB 60 SURFACE TRACK**

### L61TK168LOOP930DB

### LTUB60 TRACK 220 1680 2600 WW OPAL DA BK

### Description:

Lamptub 60 model from LAMP to be installed on a surface-mounted rail. Made of recycled aluminium extrusion with circular section of 60mm and length of 1680mm, with opal polycarbonate diffuser. Model for MID-POWER LED, with colour temperature 3000K with CRI90. Built-in electronic DALI control gear. With IP20, IK07 degree of protection. Insulation class II. Group 0 photobiological safety. Lifetime: 72.000h L80 B10. Compatible with Lamp Nomadic system. Available finishes: White (RAL 9010), Black (RAL 9011), Wellbeing and BeSocial palette.

Finish: Matte black RAL 9011

Dimensions: 1.687 x 67 x 112 mm Weight: 3.810 g

## Installation: Suspended