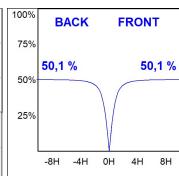

Lamp Nomadic system. Available finishes: White (RAL 9010), Black (RAL 9011), Wellbeing and BeSocial palette.

Finish: Matte black RAL 9011

Dimensions: 1.687 x 67 x 112 mm Weight: 3.810 g



## Installation: Suspended

### **TECHNICAL SPECIFICATIONS:**

Light output: 1.508 lm °K: 3000 Plum: 16,9W CRI: 90 Efficacy: 89,2 lm/w 64 R9: Type: MID POWER LED MacAdam: 3

LED Lifetime: 50.000 L90 B10 (Ta=25°C) Power Supply: 220-240V 50/60Hz Gear: Power: 14.9W Adjustable DALI

#### Light output tolerance +/- 10%



















## **CUSTOM MADE OPTIONS:**





















### **LAMPTUB 60 SURFACE TRACK**



L61TK168LOOP930DB

### LTUB60 TRACK 220 1680 2600 WW OPAL DA BK

### **PHOTOMETRIC DATA:**

L61TK168LOOP930DB  $\eta$  = 100% lmax = 390 cd/klmUTE: 1,00E + 0,00T CIE: 50 81 97 100 100















## **LAMPTUB 60 SURFACE TRACK**



# ACCESORIES:

## Assembly



Product code:

L6SUECB



LTUB60 ACC. SUR END COVER BK.



Product code:

L6SUECW



LTUB60 ACC. SUR END COVER WH.



Product code:

L6SUECW3

Description:

LTUB60 ACC. SUR END COVER WE.



Product code:

L6SUECW4

Description:

LTUB60 ACC. SUR END COVER BS.