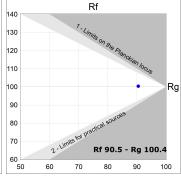

### **TECHNICAL SPECIFICATIONS:**

Light output: 1.508 lm °K: 3000 Plum: 16,9W CRI: 90 Efficacy: 89,2 lm/w 64 R9: Type: MID POWER LED MacAdam: 3

LED Lifetime: 50.000 L90 B10 (Ta=25°C) Power Supply: 220-240V 50/60Hz Gear: Power: 14.9W Adjustable DALI

#### Light output tolerance +/- 10%