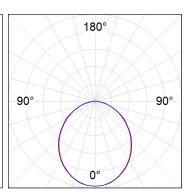

### **PHOTOMETRIC DATA:**

L61TK168LOOP930DB  $\eta$  = 100% lmax = 390 cd/klmUTE: 1,00E + 0,00T CIE: 50 81 97 100 100