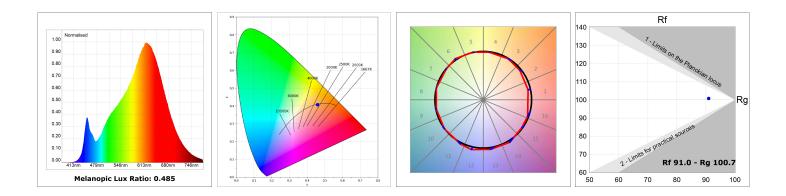

#### **TECHNICAL SPECIFICATIONS:**

| Light output: | 1.433 lm                 | ⁰K :          | 2700             |
|---------------|--------------------------|---------------|------------------|
| Plum:         | 16,9W                    | CRI :         | 90               |
| Efficacy:     | 84,8 lm/w                | R9 :          | 57               |
| Туре:         | MID POWER LED            | MacAdam:      | 3                |
| LED Lifetime: | 50.000 L90 B10 (Ta=25⁰C) | Power Supply: | 220-240V 50/60Hz |
| Power:        | 14.9W                    | Gear:         | Adjustable DALI  |

#### Light output tolerance +/- 10%

#### **PHOTOMETRIC DATA :**