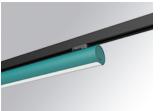

#### **Description:**

Lamptub 60 model from LAMP to be installed on a surface-mounted rail. Made of recycled aluminium extrusion with circular section of 60mm and length of 1680mm, with opal polycarbonate diffuser. Model for MID-POWER LED, with colour temperature 2700K with CRI90. Built-in electronic DALI control gear. With IP20, IK07 degree of protection. Insulation class II. Group 0 photobiological safety. Lifetime: 72.000h L80 B10. Compatible with Lamp Nomadic system. Available finishes: White (RAL 9010), Black (RAL 9011), Wellbeing and BeSocial palette.

 Finish:
 Palette WELLBEING - 3 TEXTURED

 Dimensions:
 1.687 x 67 x 112 mm

Weight: 3.780 g

Installation: 3-Circuit track