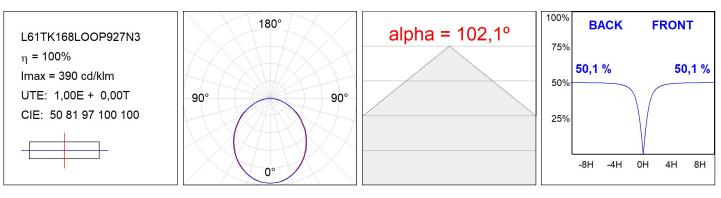

| 84,8 lm/w                | R9 :          | 57               |
| Туре:         | MID POWER LED            | MacAdam:      | 3                |
| LED Lifetime: | 50.000 L90 B10 (Ta=25⁰C) | Power Supply: | 220-240V 50/60Hz |
| Power:        | 14.9W                    | Gear:         | Adjustable DALI  |

#### Light output tolerance +/- 10%



#### **CUSTOM MADE OPTIONS:**



LAMP reserves the right to change the technical specifications of their products. These changes will allow the continual improvement of the products and will also ensure the conformity to current legal changes. Updated information is always available in our website www.lamp.es

Worktitude for light

## LAMPTUB 60 SURFACE TRACK

L61TK168LOOP927D3

LTUB60 TRACK 220 1680 2500 VWW OP DA WE



#### **PHOTOMETRIC DATA :**





# LAMPTUB 60 SURFACE TRACK

### ACCESORIES :

### Assembly



Product code: L6SUECB

Description: LTUB60 ACC. SUR END COVER BK.



Product code: L6SUECW

Description: LTUB60 ACC. SUR END COVER WH.

Worktitude for light



Product code: L6SUECW3

Description: LTUB60 ACC. SUR END COVER WE.



Product code: L6SUECW4

Description: LTUB60 ACC. SUR END COVER BS.