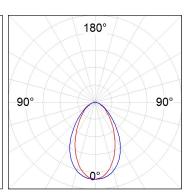

## **PHOTOMETRIC DATA:**

L61TK168LOOC9TWDB  $\eta$  = 100% Imax = 663 cd/klm UTE: 1,00C

CIE: 66 90 99 100 100