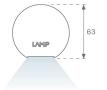

## **PHOTOMETRIC DATA:**

L61TK168LOOC9TWDB  $\eta$  = 100% Imax = 663 cd/klm UTE: 1,00C

CIE: 66 90 99 100 100