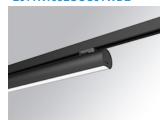

## **LAMPTUB 60 SURFACE TRACK**

## L61TK168LOOC9TWDB

## LTUB60 TRACK 220 1680 2400 TW COMF DA BK

## Description:

Lamptub 60 model from LAMP to be installed on a surface-mounted rail. Made of recycled aluminium extrusion with circular section of 60mm and length of 1680mm, an opal comfort diffuser made of a translucent polycarbonate diffuser and an optical film to achieve a controlled light distribution and low UGR<19. Model for MID-POWER LED, with TW colour temperature with CRI90. Built-in electronic DALI control gear. With IP20, IK07 degree of protection. Insulation class II. Group 0 photobiological safety. Lifetime: 50.000h L90 B10. Compatible with Lamp Nomadic system. Available finishes: White (RAL 9010), Black (RAL 9011), Wellbeing and BeSocial palette.

Finish: Matte black RAL 9011

Dimensions: 1.687 x 67 x 112 mm Weight: 3.810 g

Installation: Suspended