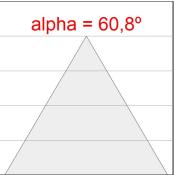

## **PHOTOMETRIC DATA:**

L61TK168LOOC9TWDB  $\eta$  = 100% Imax = 663 cd/klm UTE: 1,00C

CIE: 66 90 99 100 100