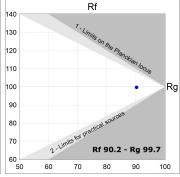

## **PHOTOMETRIC DATA:**

L61TK168LOOC9TWDB  $\eta$  = 100% Imax = 663 cd/klm UTE: 1,00C

CIE: 66 90 99 100 100