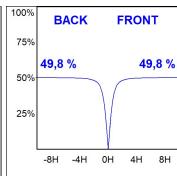

## **PHOTOMETRIC DATA:**

L61TK168LOOC9TWDB  $\eta$  = 100% Imax = 663 cd/klm UTE: 1,00C

CIE: 66 90 99 100 100