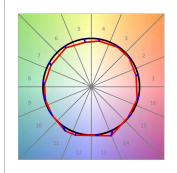

## **PHOTOMETRIC DATA:**

L61TK168LOOC940NW η = 100% Imax = 665 cd/klm UTE: 1,00C

CIE: 66 90 99 100 100