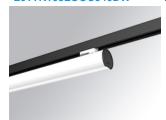

### **LAMPTUB 60 SURFACE TRACK**

### L61TK168LOOC940DW

LTUB60 TRACK 220 1680 2700 NW COMF DA WH

### Description:

Lamptub 60 model from LAMP to be installed on a surface-mounted rail. Made of recycled aluminium extrusion with circular section of 60mm and length of 1680mm, an opal comfort diffuser made of a translucent polycarbonate diffuser and an optical film to achieve a controlled light distribution and low UGR<19. Model for MID-POWER LED, with colour temperature 4000K with CRI90. Built-in electronic DALI control gear. With IP20, IK07 degree of protection. Insulation class II. Group 0 photobiological safety. Lifetime: 72.000h L80 B10. Compatible with Lamp Nomadic system. Available finishes: White (RAL 9010), Black (RAL 9011), Wellbeing and BeSocial palette.

Finish: Matte white RAL 9010

1.687 x 67 x 112 mm Dimensions: Weight: 3.780 g

Installation: 3-Circuit track