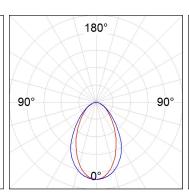

## **PHOTOMETRIC DATA:**

L61TK168LOOC940NW η = 100% Imax = 665 cd/klm UTE: 1,00C

CIE: 66 90 99 100 100