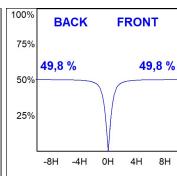

## **PHOTOMETRIC DATA:**

L61TK168LOOC940NW η = 100% Imax = 665 cd/klm UTE: 1,00C

CIE: 66 90 99 100 100