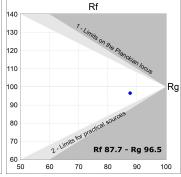

## **PHOTOMETRIC DATA:**

L61TK168LOOC940NW η = 100% Imax = 665 cd/klm UTE: 1,00C

CIE: 66 90 99 100 100