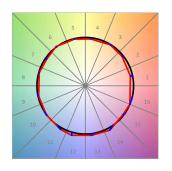

### **TECHNICAL SPECIFICATIONS:**

Light output: 1.396 lm °K: 3000 Plum: 16,9W CRI: 90 Efficacy: 82,6 lm/w 64 R9: UGR: MacAdam: 3

Type: MID POWER LED Power Supply: 220-240V 50/60Hz

LED Lifetime: 50.000 L90 B10 (Ta=25°C) Gear: Electronic

### **PHOTOMETRIC DATA:**

L61TK168LOOC930N3  $\eta$  = 100% Imax = 665 cd/klm UTE: 1,00C

CIE: 66 90 99 100 100