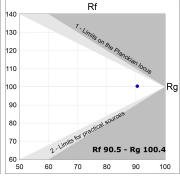

### **TECHNICAL SPECIFICATIONS:**

Light output: 1.396 lm °K: 3000 Plum: 16,9W CRI: 90 Efficacy: 82,6 lm/w 64 R9: UGR: MacAdam: 3

Type: MID POWER LED Power Supply: 220-240V 50/60Hz

LED Lifetime: 50.000 L90 B10 (Ta=25°C) Gear: Electronic