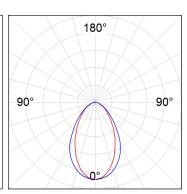

### **PHOTOMETRIC DATA:**

L61TK168LOOC930N3  $\eta$  = 100% Imax = 665 cd/klm UTE: 1,00C

CIE: 66 90 99 100 100