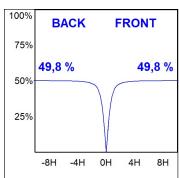

### **TECHNICAL SPECIFICATIONS:**

Light output: 1.396 lm °K: 3000 Plum: 16,9W CRI: 90 Efficacy: 82,6 lm/w 64 R9: UGR: MacAdam: 3

Type: MID POWER LED Power Supply: 220-240V 50/60Hz

LED Lifetime: 50.000 L90 B10 (Ta=25°C) Gear: Electronic