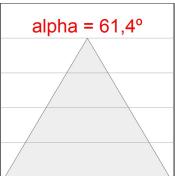

### **PHOTOMETRIC DATA:**

L61TK168LOOC930N3  $\eta$  = 100% Imax = 665 cd/klm UTE: 1,00C

CIE: 66 90 99 100 100