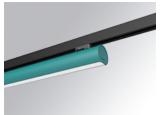

### **LAMPTUB 60 SURFACE TRACK**

### L61TK168LOOC930N3

# LTUB60 TRACK 220 1680 2600 WW COMF WE

### Description:

Lamptub 60 model from LAMP to be installed on a surface-mounted rail. Made of recycled aluminium extrusion with circular section of 60mm and length of 1680mm, an opal comfort diffuser made of a translucent polycarbonate diffuser and an optical film to achieve a controlled light distribution and low UGR<19. Model for MID-POWER LED, with colour temperature 3000K with CRI90. Built-in electronic ON/OFF control gear. With IP20, IK07 degree of protection. Insulation class II. Group 0 photobiological safety. Lifetime: 72.000h L80 B10. Compatible with Lamp Nomadic system. Available finishes: White (RAL 9010), Black (RAL 9011), Wellbeing and BeSocial palette.

Finish: Palette WELLBEING - 3 TEXTURED

1.687 x 67 x 112 mm Dimensions: Weight: 3.780 g

Installation: 3-Circuit track