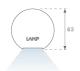

Finish: Palette WELLBEING - 3 TEXTURED

1.687 x 67 x 112 mm Dimensions: Weight: 3.780 g

Installation: 3-Circuit track