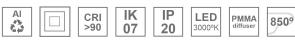

#### Description:

Lamptub 60 model from LAMP to be installed on a surface-mounted rail. Made of recycled aluminium extrusion with circular section of 60mm and length of 1680mm, an opal comfort diffuser made of a translucent polycarbonate diffuser and an optical film to achieve a controlled light distribution and low UGR<19. Model for MID-POWER LED, with colour temperature 3000K with CRI90. Built-in electronic DALI control gear. With IP20, IK07 degree of protection. Insulation class II. Group 0 photobiological safety. Lifetime: 72.000h L80 B10. Compatible with Lamp Nomadic system. Available finishes: White (RAL 9010), Black (RAL 9011), Wellbeing and BeSocial palette.

#### **TECHNICAL SPECIFICATIONS:**

 Light output:
 1.396 lm
 °K:
 3000

 Plum:
 16,9W
 CRI:
 90

 Efficacy:
 82,6 lm/w
 R9:
 64

 UGR:
 <19</td>
 MacAdam:
 3

 Type:
 MID POWER LED
 Power Supply:
 220-240V 50/60Hz

 LED Lifetime:
 50.000 L90 B10 (Ta=25°C)
 Gear:
 Adjustable DALI

**Power:** 14.9W