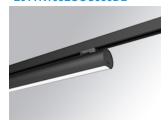

#### **LAMPTUB 60 SURFACE TRACK**

#### L61TK168LOOC930DB

#### LTUB60 TRACK 220 1680 2600 WW COMF DA BK

#### Description:

Lamptub 60 model from LAMP to be installed on a surface-mounted rail. Made of recycled aluminium extrusion with circular section of 60mm and length of 1680mm, an opal comfort diffuser made of a translucent polycarbonate diffuser and an optical film to achieve a controlled light distribution and low UGR<19. Model for MID-POWER LED, with colour temperature 3000K with CRI90. Built-in electronic DALI control gear. With IP20, IK07 degree of protection. Insulation class II. Group 0 photobiological safety. Lifetime: 72.000h L80 B10. Compatible with Lamp Nomadic system. Available finishes: White (RAL 9010), Black (RAL 9011), Wellbeing and BeSocial palette.

Finish: Matte black RAL 9011

**Dimensions:** 1.687 x 67 x 112 mm **Weight:** 3.810 g

# Installation: Suspended