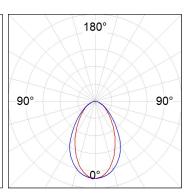

## **PHOTOMETRIC DATA:**

L61TK168LOOC930DB  $\eta$  = 100% Imax = 665 cd/klm UTE: 1,00C

CIE: 66 90 99 100 100