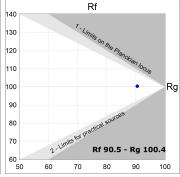

#### **TECHNICAL SPECIFICATIONS:**

 Light output:
 1.396 lm
 °K:
 3000

 Plum:
 16,9W
 CRI:
 90

 Efficacy:
 82,6 lm/w
 R9:
 64

 UGR:
 <19</td>
 MacAdam:
 3

 Type:
 MID POWER LED
 Power Supply:
 220-240V 50/60Hz

 LED Lifetime:
 50.000 L90 B10 (Ta=25°C)
 Gear:
 Adjustable DALI

**Power:** 14.9W