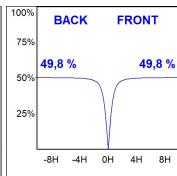

#### **TECHNICAL SPECIFICATIONS:**

 Light output:
 1.396 lm
 °K:
 3000

 Plum:
 16,9W
 CRI:
 90

 Efficacy:
 82,6 lm/w
 R9:
 64

 UGR:
 <19</td>
 MacAdam:
 3

 Type:
 MID POWER LED
 Power Supply:
 220-240V 50/60Hz

 LED Lifetime:
 50.000 L90 B10 (Ta=25°C)
 Gear:
 Adjustable DALI

**Power:** 14.9W