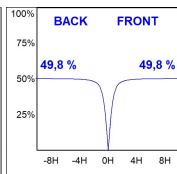

### **PHOTOMETRIC DATA:**

L61TK168LOOC927NB η = 100% Imax = 665 cd/klm UTE: 1,00C

CIE: 66 90 99 100 100