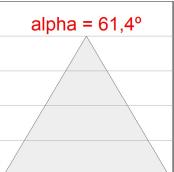

### **PHOTOMETRIC DATA:**

L61TK168LOOC927NB η = 100% Imax = 665 cd/klm UTE: 1,00C

CIE: 66 90 99 100 100