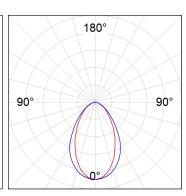

### **PHOTOMETRIC DATA:**

L61TK168LOOC927NB η = 100% Imax = 665 cd/klm UTE: 1,00C

CIE: 66 90 99 100 100