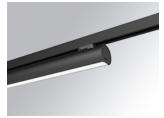

### **LAMPTUB 60 SURFACE TRACK**

### L61TK168LOOC927NB

LTUB60 TRACK 220 1680 2500 VWW COMF BK

### Description:

Lamptub 60 model from LAMP to be installed on a surface-mounted rail. Made of recycled aluminium extrusion with circular section of 60mm and length of 1680mm, an opal comfort diffuser made of a translucent polycarbonate diffuser and an optical film to achieve a controlled light distribution and low UGR<19. Model for MID-POWER LED, with colour temperature 2700K with CRI90. Built-in electronic ON/OFF control gear. With IP20, IK07 degree of protection. Insulation class II. Group 0 photobiological safety. Lifetime: 72.000h L80 B10. Compatible with Lamp Nomadic system. Available finishes: White (RAL 9010), Black (RAL 9011), Wellbeing and BeSocial palette.

Finish: Matte black RAL 9011

Dimensions: 1.687 x 67 x 112 mm Weight: 3.780 g

Installation: 3-Circuit track