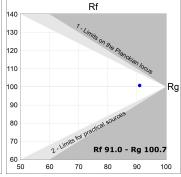

### **PHOTOMETRIC DATA:**

L61TK168LOOC927NB η = 100% Imax = 665 cd/klm UTE: 1,00C

CIE: 66 90 99 100 100