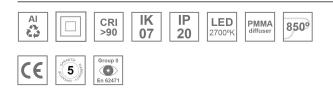

#### Description:

Lamptub 60 model from LAMP to be installed on a surface-mounted rail. Made of recycled aluminium extrusion with circular section of 60mm and length of 1680mm, an opal comfort diffuser made of a translucent polycarbonate diffuser and an optical film to achieve a controlled light distribution and low UGR<19. Model for MID-POWER LED, with colour temperature 2700K with CRI90. Built-in electronic ON/OFF control gear. With IP20, IK07 degree of protection. Insulation class II. Group 0 photobiological safety. Lifetime: 72.000h L80 B10. Compatible with Lamp Nomadic system. Available finishes: White (RAL 9010), Black (RAL 9011), Wellbeing and BeSocial palette.

### **TECHNICAL SPECIFICATIONS:**

| Light output: | 1.327 lm                 | °K :          | 2700             |
|---------------|--------------------------|---------------|------------------|
| Plum:         | 16,9W                    | CRI :         | 90               |
| Efficacy:     | 78,5 lm/w                | R9 :          | 57               |
| UGR:          | <19                      | MacAdam:      | 3                |
| Туре:         | MID POWER LED            | Power Supply: | 220-240V 50/60Hz |
| LED Lifetime: | 50.000 L90 B10 (Ta=25°C) | Gear:         | Electronic       |
| Power:        | 14.9W                    |               |                  |