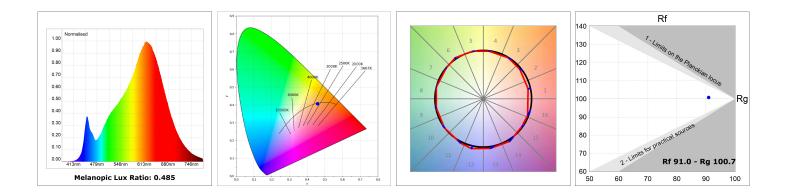

### **PHOTOMETRIC DATA :**

### **TECHNICAL SPECIFICATIONS:**

| Light output: | 1.327 lm                 | °K :          | 2700             |
|---------------|--------------------------|---------------|------------------|
| Plum:         | 16,9W                    | CRI :         | 90               |
| Efficacy:     | 78,5 lm/w                | R9 :          | 57               |
| UGR:          | <19                      | MacAdam:      | 3                |
| Туре:         | MID POWER LED            | Power Supply: | 220-240V 50/60Hz |
| LED Lifetime: | 50.000 L90 B10 (Ta=25°C) | Gear:         | Electronic       |
| Power:        | 14.9W                    |               |                  |