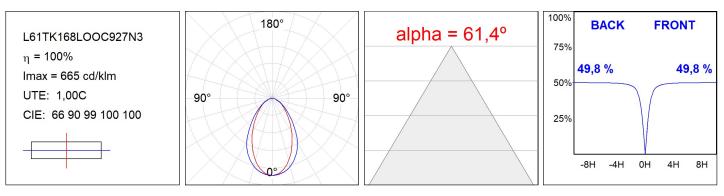

### **PHOTOMETRIC DATA :**

### **TECHNICAL SPECIFICATIONS:**

| Light output: | 1.327 lm                 | °K :          | 2700             |
|---------------|--------------------------|---------------|------------------|
| Plum:         | 16,9W                    | CRI :         | 90               |
| Efficacy:     | 78,5 lm/w                | R9 :          | 57               |
| UGR:          | <19                      | MacAdam:      | 3                |
| Туре:         | MID POWER LED            | Power Supply: | 220-240V 50/60Hz |
| LED Lifetime: | 50.000 L90 B10 (Ta=25°C) | Gear:         | Electronic       |
| Power:        | 14.9W                    |               |                  |