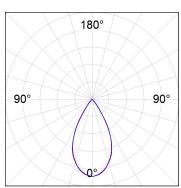

### **PHOTOMETRIC DATA:**

L61TK112MOTE940NB  $\eta$  = 100% Imax = 1333 cd/klm UTE:

CIE: 98 100 100 100 100