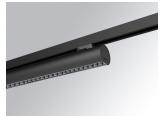

### **LAMPTUB 60 SURFACE TRACK**

### L61TK112MOTE940NB

LTUB60 TK 220 1120 2960 9NW TECH BK

### Description:

"""""Luminaire to be installed on a surface-mounted rail, model LAMPTUB 60 TECH by LAMP. Made of 80% recycled aluminium extrusion, with circular section of 60mm and length 1120 mm, with matt black reflector ULTRA COMFORT and optics for light distribution control and low glare UGR<16. Model for MID-POWER LED, with colour temperature 4000K and CRI90. Built-in electronic wiring. With IP20, IK07 degree of protection. Insulation class II. Photobiological safety group 0. Lifetime:50000 L90 B10 Available finishes: White (RAL 9010), Black (RAL 9011), Wellbeing and BeSocial palette. Compatible with Lamp Nomadic system. "" "

Finish: Matte black RAL 9011 1.120 x 67 x 80 mm Dimensions:

Installation: Suspended