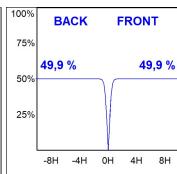

### **PHOTOMETRIC DATA:**

L61TK112MOTE940NB  $\eta$  = 100% Imax = 1333 cd/klm UTE:

CIE: 98 100 100 100 100