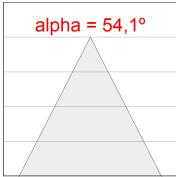

### **PHOTOMETRIC DATA:**

L61TK112MOTE940NB  $\eta$  = 100% Imax = 1333 cd/klm UTE:

CIE: 98 100 100 100 100