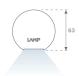

### **PHOTOMETRIC DATA:**

L61TK112MOTE940NB  $\eta$  = 100% Imax = 1333 cd/klm UTE:

CIE: 98 100 100 100 100