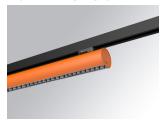

#### **LAMPTUB 60 SURFACE TRACK**

## Description:

"""""Luminaire to be installed on a surface-mounted rail, model LAMPTUB 60 TECH by LAMP. Made of 80% recycled aluminium extrusion, with circular section of 60mm and length 1120 mm, with matt black reflector ULTRA COMFORT and optics for light distribution control and low glare UGR<16. Model for MID-POWER LED, with colour temperature 4000K and CRI90. Built-in electronic wiring. With IP20, IK07 degree of protection. Insulation class II. Photobiological safety group 0. Lifetime:50000 L90 B10 Available finishes: White (RAL 9010), Black (RAL 9011), Wellbeing and BeSocial palette. Compatible with Lamp Nomadic system. "" "

Finish: Palette BE SOCIAL - 4 TEXTURED

**Dimensions:** 1.120 x 67 x 80 mm

Installation: Suspended