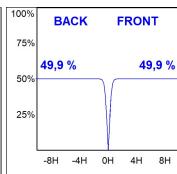

### **PHOTOMETRIC DATA:**

L61TK112MOTE940N4  $\eta$  = 100% Imax = 1333 cd/klm UTE:

CIE: 98 100 100 100 100