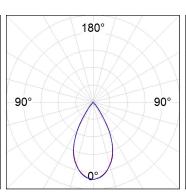

### **PHOTOMETRIC DATA:**

L61TK112MOTE940N4  $\eta$  = 100% Imax = 1333 cd/klm UTE:

CIE: 98 100 100 100 100