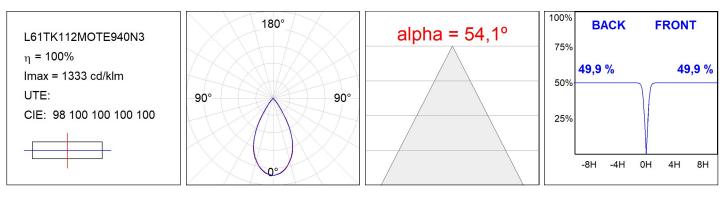

#### **TECHNICAL SPECIFICATIONS:**

| Light output: | 1.760 lm                 | °K :          | 4000             |
|---------------|--------------------------|---------------|------------------|
| Plum:         | 17,8W                    | CRI :         | 90               |
| Efficacy:     | 98,9 lm/w                | R9 :          | 85               |
| UGR:          | <16                      | MacAdam:      | 3                |
| Туре:         | MID POWER LED            | Power Supply: | 220-240V 50/60Hz |
| LED Lifetime: | 50.000 L90 B10 (Ta=25°C) | Gear:         | Electronic       |
| Power:        | 14W                      |               |                  |

### **PHOTOMETRIC DATA :**