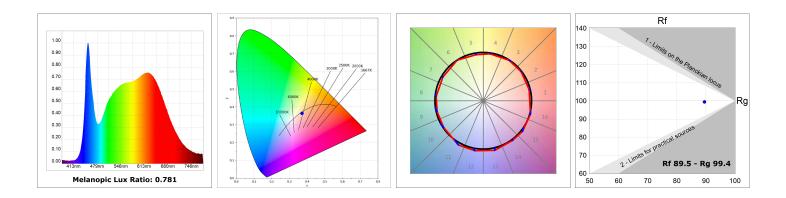

#### **TECHNICAL SPECIFICATIONS:**

| Light output: | 1.760 lm                 | °K :          | 4000             |
|---------------|--------------------------|---------------|------------------|
| Plum:         | 17,8W                    | CRI :         | 90               |
| Efficacy:     | 98,9 lm/w                | R9 :          | 85               |
| UGR:          | <16                      | MacAdam:      | 3                |
| Туре:         | MID POWER LED            | Power Supply: | 220-240V 50/60Hz |
| LED Lifetime: | 50.000 L90 B10 (Ta=25°C) | Gear:         | Electronic       |
| Power:        | 14W                      |               |                  |

### **PHOTOMETRIC DATA :**