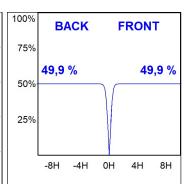

#### **PHOTOMETRIC DATA:**

L61TK112MOTE940DB  $\eta$  = 100% Imax = 1333 cd/klm UTE:

CIE: 98 100 100 100 100