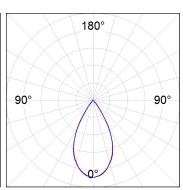

#### **PHOTOMETRIC DATA:**

L61TK112MOTE940DB  $\eta$  = 100% Imax = 1333 cd/klm UTE:

CIE: 98 100 100 100 100