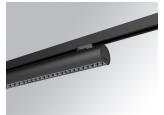

#### **LAMPTUB 60 SURFACE TRACK**

#### L61TK112MOTE940DB

LTUB60 TK 220 1120 2960 9NW TECH DA BK

### Description:

"""""Luminaire to be installed on a surface-mounted rail, model LAMPTUB 60 TECH by LAMP. Made of 80% recycled aluminium extrusion, with circular section of 60mm and length 1120 mm, with matt black reflector ULTRA COMFORT and optics for light distribution control and low glare UGR<16. Model for MID-POWER LED, with colour temperature 4000K and CRI90. Built-in electronic DALI wiring. With IP20, IK07 degree of protection. Insulation class II. Photobiological safety group 0. Lifetime:50000 L90 B10 Available finishes: White (RAL 9010), Black (RAL 9011), Wellbeing and BeSocial palette. Compatible with Lamp Nomadic system. "" "

Finish: Matte black RAL 9011 1.120 x 67 x 80 mm Dimensions:

Installation: 3-Circuit track