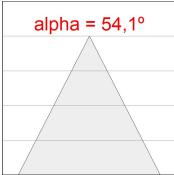

#### **TECHNICAL SPECIFICATIONS:**

Light output: 1.760 lm °K: 4000 Plum: 17,8W CRI: 90 Efficacy: 98,9 lm/w R9: 85 UGR: MacAdam: 3

Type: MID POWER LED Power Supply: 220-240V 50/60Hz LED Lifetime: 50.000 L90 B10 (Ta=25°C) Gear: Adjustable DALI