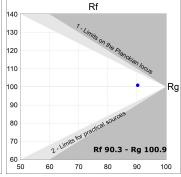

## **PHOTOMETRIC DATA:**

L61TK112MOTE930NB  $\eta$  = 100% lmax = 1305 cd/klmUTE:

CIE: 98 100 100 100 100