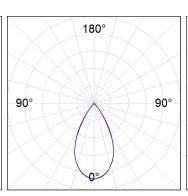

## **PHOTOMETRIC DATA:**

L61TK112MOTE930NB  $\eta$  = 100% lmax = 1305 cd/klmUTE:

CIE: 98 100 100 100 100