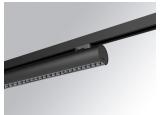

## **LAMPTUB 60 SURFACE TRACK**

## L61TK112MOTE930NB

- LTUB60 TK 220 1120 2960 9WW TECH BK

## Description:

"""""Luminaire to be installed on a surface-mounted rail, model LAMPTUB 60 TECH by LAMP. Made of 80% recycled aluminium extrusion, with circular section of 60mm and length 1120 mm, with matt black reflector ULTRA COMFORT and optics for light distribution control and low glare UGR<16. Model for MID-POWER LED, with colour temperature 3000K and CRI90. Built-in electronic wiring. With IP20, IK07 degree of protection. Insulation class II. Photobiological safety group 0. Lifetime:50000 L90 B10 Available finishes: White (RAL 9010), Black (RAL 9011), Wellbeing and BeSocial palette. Compatible with Lamp Nomadic system. "" "

Finish: Matte black RAL 9011

Dimensions: 1.120 x 67 x 80 mm

Installation: Suspended