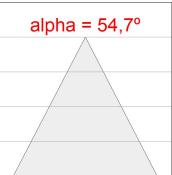

## **TECHNICAL SPECIFICATIONS:**

 Light output:
 1.680 lm
 °K:
 3000

 Plum:
 17,8W
 CRI:
 90

 Efficacy:
 94,4 lm/w
 R9:
 61

 UGR:
 <16</td>
 MacAdam:
 3

Type: MID POWER LED Power Supply: 220-240V 50/60Hz

LED Lifetime: 50.000 L90 B10 (Ta=25°C) Gear: Electronic