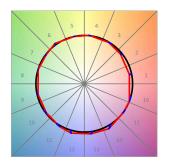

## **TECHNICAL SPECIFICATIONS:**

 Light output:
 1.680 lm
 °K:
 3000

 Plum:
 17,8W
 CRI:
 90

 Efficacy:
 94,4 lm/w
 R9:
 61

 UGR:
 <16</td>
 MacAdam:
 3

Type: MID POWER LED Power Supply: 220-240V 50/60Hz

LED Lifetime: 50.000 L90 B10 (Ta=25°C) Gear: Electronic