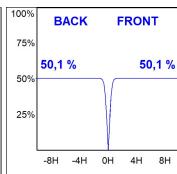

## **TECHNICAL SPECIFICATIONS:**

 Light output:
 1.680 lm
 °K:
 3000

 Plum:
 17,8W
 CRI:
 90

 Efficacy:
 94,4 lm/w
 R9:
 61

 UGR:
 <16</td>
 MacAdam:
 3

Type: MID POWER LED Power Supply: 220-240V 50/60Hz

LED Lifetime: 50.000 L90 B10 (Ta=25°C) Gear: Electronic