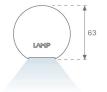

Finish: Palette BE SOCIAL - 4 TEXTURED

**Dimensions:** 1.120 x 67 x 80 mm

Installation: Suspended