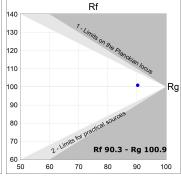

## **TECHNICAL SPECIFICATIONS:**

 Light output:
 1.680 lm
 °K:
 3000

 Plum:
 17,8W
 CRI:
 90

 Efficacy:
 94,4 lm/w
 R9:
 61

 UGR:
 <16</td>
 MacAdam:
 3

Type: MID POWER LED Power Supply: 220-240V 50/60Hz

LED Lifetime: 50.000 L90 B10 (Ta=25°C) Gear: Electronic