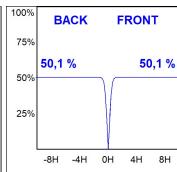

## **TECHNICAL SPECIFICATIONS:**

 Light output:
 1.680 lm
 °K:
 3000

 Plum:
 17,8W
 CRI:
 90

 Efficacy:
 94,4 lm/w
 R9:
 61

 UGR:
 <16</td>
 MacAdam:
 3

Type: MID POWER LED Power Supply: 220-240V 50/60Hz

LED Lifetime: 50.000 L90 B10 (Ta=25°C) Gear: Electronic

Power: 14W

Light output tolerance +/- 10%