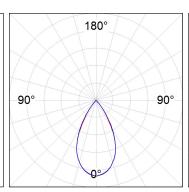

## **PHOTOMETRIC DATA:**

L61TK112MOTE930N4  $\eta$  = 100% lmax = 1305 cd/klmUTE: CIE: 98 100 100 100 100