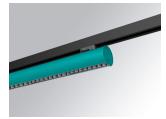

## **LAMPTUB 60 SURFACE TRACK**

## L61TK112MOTE930N3

## - LTUB60 TK 220 1120 2960 9WW TECH WE

## Description:

"""""Luminaire to be installed on a surface-mounted rail, model LAMPTUB 60 TECH by LAMP. Made of 80% recycled aluminium extrusion, with circular section of 60mm and length 1120 mm, with matt black reflector ULTRA COMFORT and optics for light distribution control and low glare UGR<16. Model for MID-POWER LED, with colour temperature 3000K and CRI90. Built-in electronic wiring. With IP20, IK07 degree of protection. Insulation class II. Photobiological safety group 0. Lifetime:50000 L90 B10 Available finishes: White (RAL 9010), Black (RAL 9011), Wellbeing and BeSocial palette. Compatible with Lamp Nomadic system. "" "