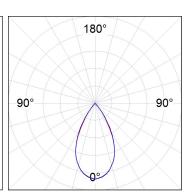

## **PHOTOMETRIC DATA:**

L61TK112MOTE930N3  $\eta$  = 100% lmax = 1305 cd/klmUTE:

CIE: 98 100 100 100 100