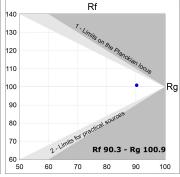

## **TECHNICAL SPECIFICATIONS:**

 Light output:
 1.680 lm
 °K:
 3000

 Plum:
 17,8W
 CRI:
 90

 Efficacy:
 94,4 lm/w
 R9:
 61

 UGR:
 <16</td>
 MacAdam:
 3

Type: MID POWER LED Power Supply: 220-240V 50/60Hz

LED Lifetime: 50.000 L90 B10 (Ta=25°C) Gear: Electronic