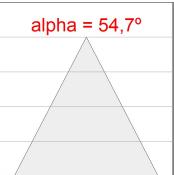

## **PHOTOMETRIC DATA:**

L61TK112MOTE930N3  $\eta$  = 100% lmax = 1305 cd/klmUTE:

CIE: 98 100 100 100 100