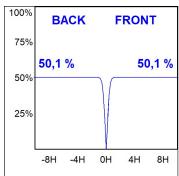

## **PHOTOMETRIC DATA:**

L61TK112MOTE930N3  $\eta$  = 100% lmax = 1305 cd/klmUTE:

CIE: 98 100 100 100 100