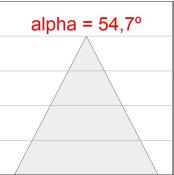

### **PHOTOMETRIC DATA:**

L61TK112MOTE930DB  $\eta$  = 100% lmax = 1305 cd/klmUTE:

CIE: 98 100 100 100 100