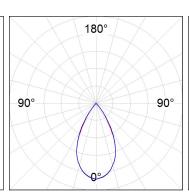

### **PHOTOMETRIC DATA:**

L61TK112MOTE930DB  $\eta$  = 100% lmax = 1305 cd/klmUTE:

CIE: 98 100 100 100 100