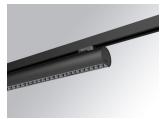

### **LAMPTUB 60 SURFACE TRACK**

### L61TK112MOTE930DB

- LTUB60 TK 220 1120 2960 9WW TECH DA BK

### Description:

""""Luminaire to be installed on a surface-mounted rail, model LAMPTUB 60 TECH by LAMP. Made of 80% recycled aluminium extrusion, with circular section of 60mm and length 1120 mm, with matt black reflector ULTRA COMFORT and optics for light distribution control and low glare UGR<16. Model for MID-POWER LED, with colour temperature 3000K and CRI90. Built-in electronic DALI wiring. With IP20, IK07 degree of protection. Insulation class II. Photobiological safety group 0. Lifetime:50000 L90 B10 Available finishes: White (RAL 9010), Black (RAL 9011), Wellbeing and BeSocial palette. Compatible with Lamp Nomadic system. "" "

Finish: Matte black RAL 9011

Dimensions: 1.120 x 67 x 80 mm

Installation: 3-Circuit track