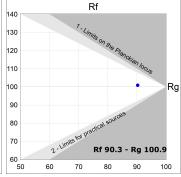

### **TECHNICAL SPECIFICATIONS:**

 Light output:
 1.680 lm
 °K:
 3000

 Plum:
 17,8W
 CRI:
 90

 Efficacy:
 94,4 lm/w
 R9:
 61

 UGR:
 <16</td>
 MacAdam:
 3

 Type:
 MID POWER LED
 Power Supply:
 220-240V 50/60Hz

 LED Lifetime:
 50.000 L90 B10 (Ta=25°C)
 Gear:
 Adjustable DALI

Power: 14W

Light output tolerance +/- 10%