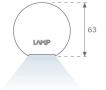

### **PHOTOMETRIC DATA:**

L61TK112MOTE930DB  $\eta$  = 100% lmax = 1305 cd/klmUTE:

CIE: 98 100 100 100 100