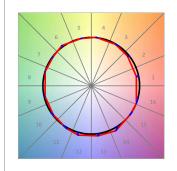

### **PHOTOMETRIC DATA:**

L61TK112MOTE930DB  $\eta$  = 100% lmax = 1305 cd/klmUTE:

CIE: 98 100 100 100 100