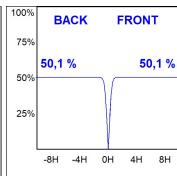

### **PHOTOMETRIC DATA:**

L61TK112MOTE930DB  $\eta$  = 100% lmax = 1305 cd/klmUTE:

CIE: 98 100 100 100 100