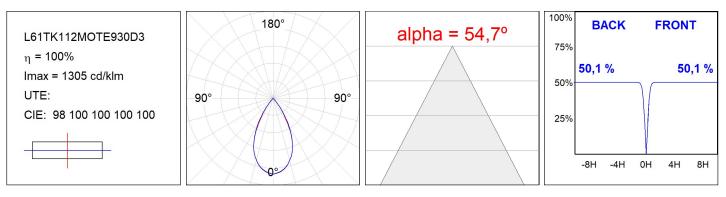

### L61TK112MOTE930D3

#### **TECHNICAL SPECIFICATIONS:**

| Light output: | 1.680 lm                 | ٩K :          | 3000             |
|---------------|--------------------------|---------------|------------------|
| Plum:         | 17,8W                    | CRI :         | 90               |
| Efficacy:     | 94,4 lm/w                | R9 :          | 61               |
| UGR:          | <16                      | MacAdam:      | 3                |
| Туре:         | MID POWER LED            | Power Supply: | 220-240V 50/60Hz |
| LED Lifetime: | 50.000 L90 B10 (Ta=25°C) | Gear:         | Adjustable DALI  |
| Power:        | 14W                      |               |                  |

### **PHOTOMETRIC DATA :**