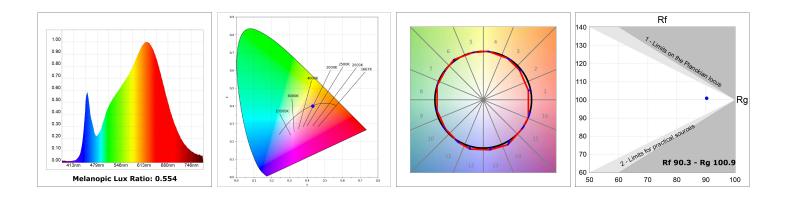

#### **TECHNICAL SPECIFICATIONS:**

| Light output: | 1.680 lm                 | ٩K :          | 3000             |
|---------------|--------------------------|---------------|------------------|
| Plum:         | 17,8W                    | CRI :         | 90               |
| Efficacy:     | 94,4 lm/w                | R9 :          | 61               |
| UGR:          | <16                      | MacAdam:      | 3                |
| Туре:         | MID POWER LED            | Power Supply: | 220-240V 50/60Hz |
| LED Lifetime: | 50.000 L90 B10 (Ta=25°C) | Gear:         | Adjustable DALI  |
| Power:        | 14W                      |               |                  |

### **PHOTOMETRIC DATA :**