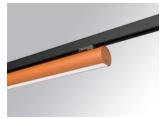

## **LAMPTUB 60 SURFACE TRACK**

## L61TK112MOOP940N4

LTUB60 TRACK 220 1120 3500 NW OPAL BS

## Description:

Lamptub 60 model from LAMP to be installed on a surface-mounted rail. Made of recycled aluminium extrusion with circular section of 60mm and length of 1120mm, with opal polycarbonate diffuser. Model for MID-POWER LED, with colour temperature 4000K with CRI90. Built-in electronic ON/OFF control gear. With IP20, IK07 degree of protection. Insulation class II. Group 0 photobiological safety. Lifetime: 72.000h L80 B10. Compatible with Lamp Nomadic system. Available finishes: White (RAL 9010), Black (RAL 9011), Wellbeing and BeSocial palette.

Finish: Palette BE SOCIAL - 4 TEXTURED

1.127 x 67 x 112 mm Dimensions: Weight: 2.580 g

Installation: 3-Circuit track