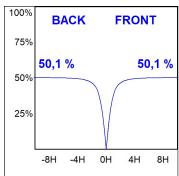

## **PHOTOMETRIC DATA:**

L61TK112MOOP940N4  $\eta$  = 100% lmax = 390 cd/klmUTE: 1,00E + 0,00T CIE: 50 81 97 100 100