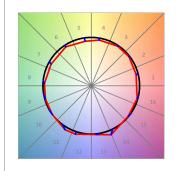

## **PHOTOMETRIC DATA:**

L61TK112MOOP940N4  $\eta$  = 100% lmax = 390 cd/klmUTE: 1,00E + 0,00T CIE: 50 81 97 100 100