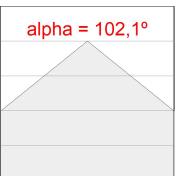

## **PHOTOMETRIC DATA:**

L61TK112MOOP940N4  $\eta$  = 100% lmax = 390 cd/klmUTE: 1,00E + 0,00T CIE: 50 81 97 100 100