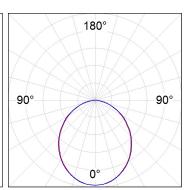

## **PHOTOMETRIC DATA:**

L61TK112MOOP940N4  $\eta$  = 100% lmax = 390 cd/klmUTE: 1,00E + 0,00T CIE: 50 81 97 100 100