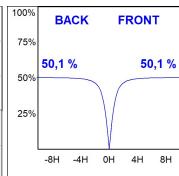

### **PHOTOMETRIC DATA:**

L61TK112MOOP940N3  $\eta$  = 100% lmax = 390 cd/klmUTE: 1,00E + 0,00T CIE: 50 81 97 100 100