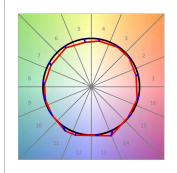

### **PHOTOMETRIC DATA:**

L61TK112MOOP940N3  $\eta$  = 100% lmax = 390 cd/klmUTE: 1,00E + 0,00T CIE: 50 81 97 100 100