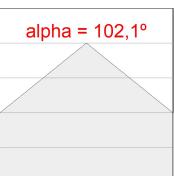

### **PHOTOMETRIC DATA:**

L61TK112MOOP940N3  $\eta$  = 100% lmax = 390 cd/klmUTE: 1,00E + 0,00T CIE: 50 81 97 100 100