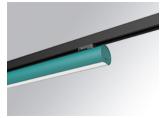

### **LAMPTUB 60 SURFACE TRACK**

### L61TK112MOOP940N3

LTUB60 TRACK 220 1120 3500 NW OPAL WE

### Description:

Lamptub 60 model from LAMP to be installed on a surface-mounted rail. Made of recycled aluminium extrusion with circular section of 60mm and length of 1120mm, with opal polycarbonate diffuser. Model for MID-POWER LED, with colour temperature 4000K with CRI90. Built-in electronic ON/OFF control gear. With IP20, IK07 degree of protection. Insulation class II. Group 0 photobiological safety. Lifetime: 72.000h L80 B10. Compatible with Lamp Nomadic system. Available finishes: White (RAL 9010), Black (RAL 9011), Wellbeing and BeSocial palette.