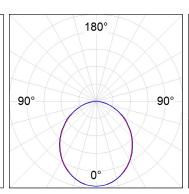

### **PHOTOMETRIC DATA:**

L61TK112MOOP940N3  $\eta$  = 100% lmax = 390 cd/klmUTE: 1,00E + 0,00T CIE: 50 81 97 100 100