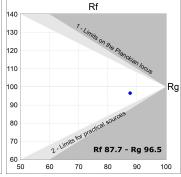

### **TECHNICAL SPECIFICATIONS:**

Light output: 2.126 lm °K: 4000 Plum: 24,6W CRI: 90 Efficacy: 86,4 lm/w 70 R9: Type: MID POWER LED MacAdam: 3

LED Lifetime: 50.000 L90 B10 (Ta=25°C) Power Supply: 220-240V 50/60Hz