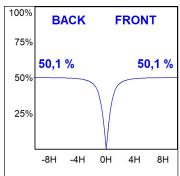

## **PHOTOMETRIC DATA:**

L61TK112MOOP940N3  $\eta$  = 100% lmax = 390 cd/klmUTE: 1,00E + 0,00T CIE: 50 81 97 100 100