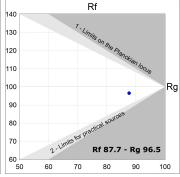

## **TECHNICAL SPECIFICATIONS:**

Light output: 2.126 lm °K: 4000 Plum: 24,6W CRI: 90 Efficacy: 86,4 lm/w 70 R9: Type: MID POWER LED MacAdam: 3

LED Lifetime: 50.000 L90 B10 (Ta=25°C) Power Supply: 220-240V 50/60Hz Gear: Power: 21.6W Adjustable DALI

## Light output tolerance +/- 10%

**CUSTOM MADE OPTIONS:** 

Data according to regulations 2019/2020/EU and 2019/2015/EU