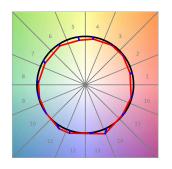

## **PHOTOMETRIC DATA:**

L61TK112MOOP940N3  $\eta$  = 100% lmax = 390 cd/klmUTE: 1,00E + 0,00T CIE: 50 81 97 100 100