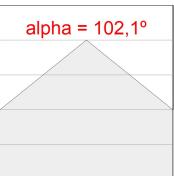

## **PHOTOMETRIC DATA:**

L61TK112MOOP940N3  $\eta$  = 100% lmax = 390 cd/klmUTE: 1,00E + 0,00T CIE: 50 81 97 100 100