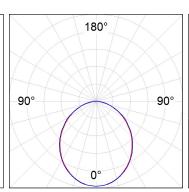

## **PHOTOMETRIC DATA:**

L61TK112MOOP940N3  $\eta$  = 100% lmax = 390 cd/klmUTE: 1,00E + 0,00T CIE: 50 81 97 100 100