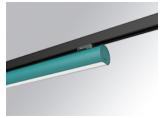

## **LAMPTUB 60 SURFACE TRACK**

## L61TK112MOOP940D3

## LTUB60 TRACK 220 1120 3500 NW OPAL DA WE

## Description:

Lamptub 60 model from LAMP to be installed on a surface-mounted rail. Made of recycled aluminium extrusion with circular section of 60mm and length of 1120mm, with opal polycarbonate diffuser. Model for MID-POWER LED, with colour temperature 4000K with CRI90. Built-in electronic DALI control gear. With IP20, IK07 degree of protection. Insulation class II. Group 0 photobiological safety. Lifetime: 72.000h L80 B10. Compatible with Lamp Nomadic system. Available finishes: White (RAL 9010), Black (RAL 9011), Wellbeing and BeSocial palette.