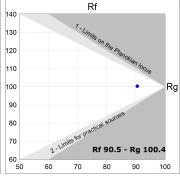

### **TECHNICAL SPECIFICATIONS:**

Light output: 2.060 lm °K: 3000 Plum: 24,6W CRI: 90 Efficacy: 83,7 lm/w 64 R9: Type: MID POWER LED MacAdam: 3

LED Lifetime: 50.000 L90 B10 (Ta=25°C) Power Supply: 220-240V 50/60Hz