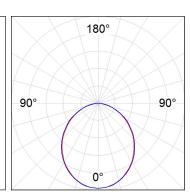

### **PHOTOMETRIC DATA:**

L61TK112MOOP930NW  $\eta$  = 100% lmax = 390 cd/klmUTE: 1,00E + 0,00T CIE: 50 81 97 100 100