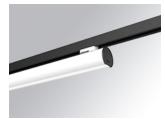

### **LAMPTUB 60 SURFACE TRACK**

### L61TK112MOOP930NW

LTUB60 TRACK 220 1120 3300 WW OPAL WH

### Description:

Lamptub 60 model from LAMP to be installed on a surface-mounted rail. Made of recycled aluminium extrusion with circular section of 60mm and length of 1120mm, with opal polycarbonate diffuser. Model for MID-POWER LED, with colour temperature 3000K with CRI90. Built-in electronic ON/OFF control gear. With IP20, IK07 degree of protection. Insulation class II. Group 0 photobiological safety. Lifetime: 72.000h L80 B10. Compatible with Lamp Nomadic system. Available finishes: White (RAL 9010), Black (RAL 9011), Wellbeing and BeSocial palette.

Finish: Matte white RAL 9010

1.127 x 67 x 112 mm Dimensions: Weight: 2.580 g

## Installation: 3-Circuit track