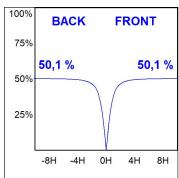

### **PHOTOMETRIC DATA:**

L61TK112MOOP930NW  $\eta$  = 100% lmax = 390 cd/klmUTE: 1,00E + 0,00T CIE: 50 81 97 100 100