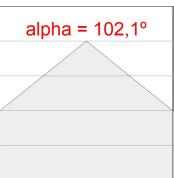

### **PHOTOMETRIC DATA:**

L61TK112MOOP930NW  $\eta$  = 100% lmax = 390 cd/klmUTE: 1,00E + 0,00T CIE: 50 81 97 100 100