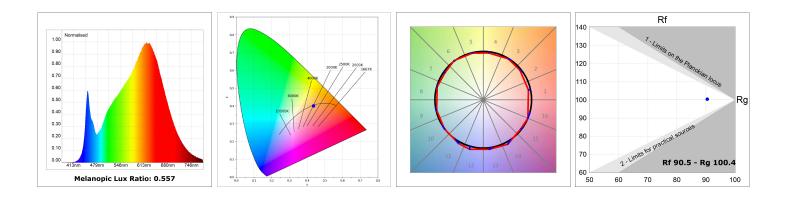

## **TECHNICAL SPECIFICATIONS:**

| Light output: | 2.060 lm                 | ⁰К:           | 3000             |
|---------------|--------------------------|---------------|------------------|
| Plum:         | 24,6W                    | CRI :         | 90               |
| Efficacy:     | 83,7 lm/w                | R9 :          | 64               |
| Туре:         | MID POWER LED            | MacAdam:      | 3                |
| LED Lifetime: | 50.000 L90 B10 (Ta=25ºC) | Power Supply: | 220-240V 50/60Hz |
| Power:        | 21.6W                    | Gear:         | Electronic       |

## **PHOTOMETRIC DATA :**