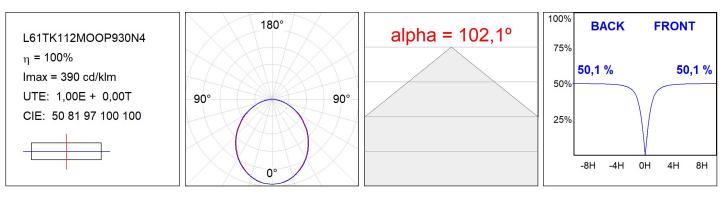

## L61TK112MOOP930N4

## **TECHNICAL SPECIFICATIONS:**

| Light output: | 2.060 lm                 | ⁰К:           | 3000             |
|---------------|--------------------------|---------------|------------------|
| Plum:         | 24,6W                    | CRI :         | 90               |
| Efficacy:     | 83,7 lm/w                | R9 :          | 64               |
| Туре:         | MID POWER LED            | MacAdam:      | 3                |
| LED Lifetime: | 50.000 L90 B10 (Ta=25ºC) | Power Supply: | 220-240V 50/60Hz |
| Power:        | 21.6W                    | Gear:         | Electronic       |

## **PHOTOMETRIC DATA :**