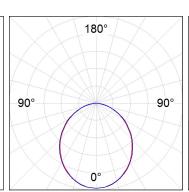

## **PHOTOMETRIC DATA:**

L61TK112MOOP930N3  $\eta$  = 100% lmax = 390 cd/klmUTE: 1,00E + 0,00T CIE: 50 81 97 100 100