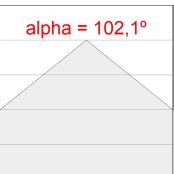

## **PHOTOMETRIC DATA:**

L61TK112MOOP930N3  $\eta$  = 100% lmax = 390 cd/klmUTE: 1,00E + 0,00T CIE: 50 81 97 100 100