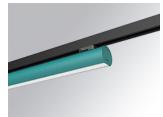

## **LAMPTUB 60 SURFACE TRACK**

## L61TK112MOOP930N3

LTUB60 TRACK 220 1120 3300 WW OPAL WE

## Description:

Lamptub 60 model from LAMP to be installed on a surface-mounted rail. Made of recycled aluminium extrusion with circular section of 60mm and length of 1120mm, with opal polycarbonate diffuser. Model for MID-POWER LED, with colour temperature 3000K with CRI90. Built-in electronic ON/OFF control gear. With IP20, IK07 degree of protection. Insulation class II. Group 0 photobiological safety. Lifetime: 72.000h L80 B10. Compatible with Lamp Nomadic system. Available finishes: White (RAL 9010), Black (RAL 9011), Wellbeing and BeSocial palette.

Finish: Palette WELLBEING - 3 TEXTURED

1.127 x 67 x 112 mm Dimensions: Weight: 2.580 g

Installation: 3-Circuit track