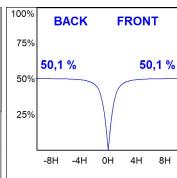

## **PHOTOMETRIC DATA:**

L61TK112MOOP930N3  $\eta$  = 100% lmax = 390 cd/klmUTE: 1,00E + 0,00T CIE: 50 81 97 100 100