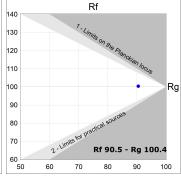

## **PHOTOMETRIC DATA:**

L61TK112MOOP930N3  $\eta$  = 100% lmax = 390 cd/klmUTE: 1,00E + 0,00T CIE: 50 81 97 100 100