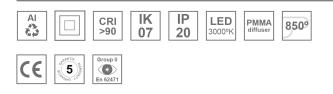

#### **Description:**

Lamptub 60 model from LAMP to be installed on a surface-mounted rail. Made of recycled aluminium extrusion with circular section of 60mm and length of 1120mm, with opal polycarbonate diffuser. Model for MID-POWER LED, with colour temperature 3000K with CRI90. Built-in electronic DALI control gear. With IP20, IK07 degree of protection. Insulation class II. Group 0 photobiological safety. Lifetime: 72.000h L80 B10. Compatible with Lamp Nomadic system. Available finishes: White (RAL 9010), Black (RAL 9011), Wellbeing and BeSocial palette.

#### **TECHNICAL SPECIFICATIONS:**

| Light output: | 2.060 lm                 | ⁰K :          | 3000             |
|---------------|--------------------------|---------------|------------------|
| Plum:         | 24,6W                    | CRI :         | 90               |
| Efficacy:     | 83,7 lm/w                | R9 :          | 64               |
| Туре:         | MID POWER LED            | MacAdam:      | 3                |
| LED Lifetime: | 50.000 L90 B10 (Ta=25°C) | Power Supply: | 220-240V 50/60Hz |
| Power:        | 21.6W                    | Gear:         | Adjustable DALI  |