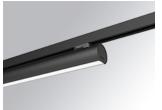

## LAMPTUB 60 SURFACE TRACK

### L61TK112MOOP930DB

#### LTUB60 TRACK 220 1120 3300 WW OPAL DA BK

#### **Description:**

Lamptub 60 model from LAMP to be installed on a surface-mounted rail. Made of recycled aluminium extrusion with circular section of 60mm and length of 1120mm, with opal polycarbonate diffuser. Model for MID-POWER LED, with colour temperature 3000K with CRI90. Built-in electronic DALI control gear. With IP20, IK07 degree of protection. Insulation class II. Group 0 photobiological safety. Lifetime: 72.000h L80 B10. Compatible with Lamp Nomadic system. Available finishes: White (RAL 9010), Black (RAL 9011), Wellbeing and BeSocial palette.

Finish:Matte black RAL 9011Dimensions:1.127 x 67 x 112 mm

Weight: 2.610 g

Installation: Suspended