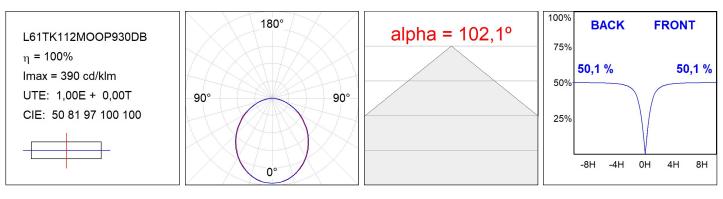

| 83,7 lm/w                | R9 :          | 64               |
| Туре:         | MID POWER LED            | MacAdam:      | 3                |
| LED Lifetime: | 50.000 L90 B10 (Ta=25°C) | Power Supply: | 220-240V 50/60Hz |
| Power:        | 21.6W                    | Gear:         | Adjustable DALI  |

#### Light output tolerance +/- 10%



## **CUSTOM MADE OPTIONS:**



LAMP reserves the right to change the technical specifications of their products. These changes will allow the continual improvement of the products and will also ensure the conformity to current legal changes. Updated information is always available in our website www.lamp.es Worktitude for light

## LAMPTUB 60 SURFACE TRACK

L61TK112MOOP930DB

LTUB60 TRACK 220 1120 3300 WW OPAL DA BK



### **PHOTOMETRIC DATA :**





# LAMPTUB 60 SURFACE TRACK

## ACCESORIES :

## Assembly



Product code: L6SUECB

Description: LTUB60 ACC. SUR END COVER BK.



Product code: L6SUECW

Description: LTUB60 ACC. SUR END COVER WH.

Worktitude for light



Product code: L6SUECW3

Description: LTUB60 ACC. SUR END COVER WE.



Product code: L6SUECW4

Description: LTUB60 ACC. SUR END COVER BS.