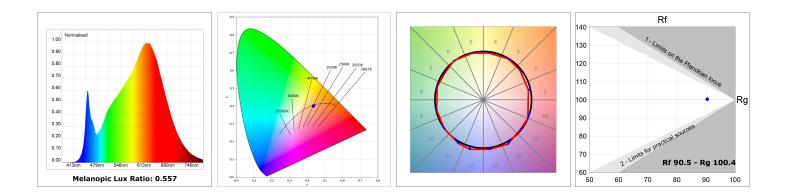

#### **TECHNICAL SPECIFICATIONS:**

| Light output: | 2.060 lm                 | ⁰K :          | 3000             |
|---------------|--------------------------|---------------|------------------|
| Plum:         | 24,6W                    | CRI :         | 90               |
| Efficacy:     | 83,7 lm/w                | R9 :          | 64               |
| Туре:         | MID POWER LED            | MacAdam:      | 3                |
| LED Lifetime: | 50.000 L90 B10 (Ta=25°C) | Power Supply: | 220-240V 50/60Hz |
| Power:        | 21.6W                    | Gear:         | Adjustable DALI  |

#### Light output tolerance +/- 10%

### **PHOTOMETRIC DATA :**