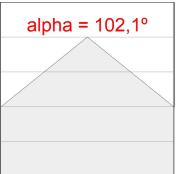

### **PHOTOMETRIC DATA:**

L61TK112MOOP930N3  $\eta$  = 100% lmax = 390 cd/klmUTE: 1,00E + 0,00T CIE: 50 81 97 100 100