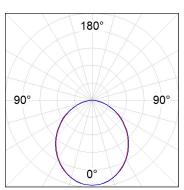

### **PHOTOMETRIC DATA:**

L61TK112MOOP930N3  $\eta$  = 100% lmax = 390 cd/klmUTE: 1,00E + 0,00T CIE: 50 81 97 100 100