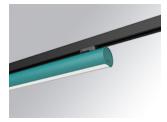

### **LAMPTUB 60 SURFACE TRACK**

### L61TK112MOOP930D3

LTUB60 TRACK 220 1120 3300 WW OPAL DA WE

### Description:

Lamptub 60 model from LAMP to be installed on a surface-mounted rail. Made of recycled aluminium extrusion with circular section of 60mm and length of 1120mm, with opal polycarbonate diffuser. Model for MID-POWER LED, with colour temperature 3000K with CRI90. Built-in electronic DALI control gear. With IP20, IK07 degree of protection. Insulation class II. Group 0 photobiological safety. Lifetime: 72.000h L80 B10. Compatible with Lamp Nomadic system. Available finishes: White (RAL 9010), Black (RAL 9011), Wellbeing and BeSocial palette.

Finish: Palette WELLBEING - 3 TEXTURED

1.127 x 67 x 112 mm Dimensions: Weight: 2.580 g

Installation: 3-Circuit track