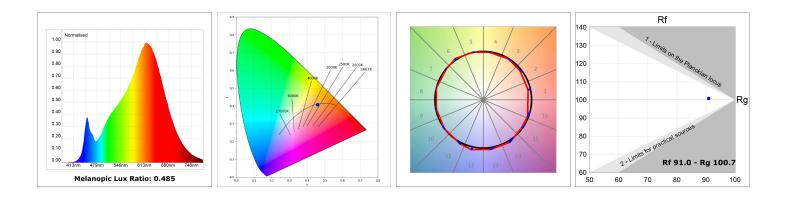

#### **TECHNICAL SPECIFICATIONS:**

| Light output: | 1.957 lm                 | ⁰K :          | 2700             |
|---------------|--------------------------|---------------|------------------|
| Plum:         | 24,6W                    | CRI :         | 90               |
| Efficacy:     | 79,6 lm/w                | R9 :          | 57               |
| Туре:         | MID POWER LED            | MacAdam:      | 3                |
| LED Lifetime: | 50.000 L90 B10 (Ta=25ºC) | Power Supply: | 220-240V 50/60Hz |
| Power:        | 21.6W                    | Gear:         | Adjustable DALI  |