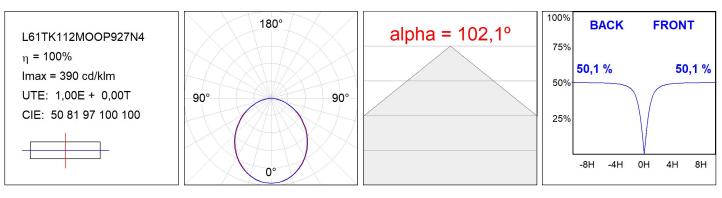

#### **TECHNICAL SPECIFICATIONS:**

| Light output: | 1.957 lm                 | ⁰K :          | 2700             |
|---------------|--------------------------|---------------|------------------|
| Plum:         | 24,6W                    | CRI :         | 90               |
| Efficacy:     | 79,6 lm/w                | R9 :          | 57               |
| Туре:         | MID POWER LED            | MacAdam:      | 3                |
| LED Lifetime: | 50.000 L90 B10 (Ta=25ºC) | Power Supply: | 220-240V 50/60Hz |
| Power:        | 21.6W                    | Gear:         | Adjustable DALI  |

#### **PHOTOMETRIC DATA :**