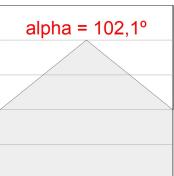

### **PHOTOMETRIC DATA:**

L61TK112MOOP927N3  $\eta$  = 100% lmax = 390 cd/klmUTE: 1,00E + 0,00T CIE: 50 81 97 100 100