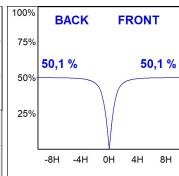

### **PHOTOMETRIC DATA:**

L61TK112MOOP927N3  $\eta$  = 100% lmax = 390 cd/klmUTE: 1,00E + 0,00T CIE: 50 81 97 100 100