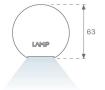

Finish: Palette WELLBEING - 3 TEXTURED

1.127 x 67 x 112 mm Dimensions: Weight: 2.580 g

Installation: 3-Circuit track