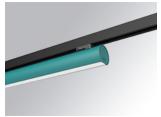

### Description:

Lamptub 60 model from LAMP to be installed on a surface-mounted rail. Made of recycled aluminium extrusion with circular section of 60mm and length of 1120mm, with opal polycarbonate diffuser. Model for MID-POWER LED, with colour temperature 2700K with CRI90. Built-in electronic DALI control gear. With IP20, IK07 degree of protection. Insulation class II. Group 0 photobiological safety. Lifetime: 72.000h L80 B10. Compatible with Lamp Nomadic system. Available finishes: White (RAL 9010), Black (RAL 9011), Wellbeing and BeSocial palette.

Finish: Palette WELLBEING - 3 TEXTURED

1.127 x 67 x 112 mm Dimensions: Weight: 2.580 g

Installation: 3-Circuit track