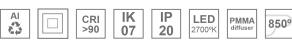

### Description:

Lamptub 60 model from LAMP to be installed on a surface-mounted rail. Made of recycled aluminium extrusion with circular section of 60mm and length of 1120mm, with opal polycarbonate diffuser. Model for MID-POWER LED, with colour temperature 2700K with CRI90. Built-in electronic DALI control gear. With IP20, IK07 degree of protection. Insulation class II. Group 0 photobiological safety. Lifetime: 72.000h L80 B10. Compatible with Lamp Nomadic system. Available finishes: White (RAL 9010), Black (RAL 9011), Wellbeing and BeSocial palette.

### **TECHNICAL SPECIFICATIONS:**

Light output: 1.957 lm °K: 2700 Plum: 24,6W CRI: 90 Efficacy: 79,6 lm/w R9: 57 Type: MID POWER LED MacAdam: 3

LED Lifetime: 50.000 L90 B10 (Ta=25°C) Power Supply: 220-240V 50/60Hz Gear: Power: 21.6W Adjustable DALI