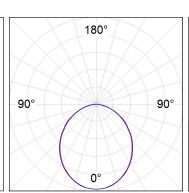

### **PHOTOMETRIC DATA:**

L61TK112MOOP927N3  $\eta$  = 100% lmax = 390 cd/klmUTE: 1,00E + 0,00T CIE: 50 81 97 100 100