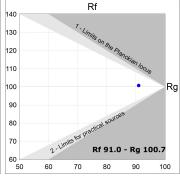

### **PHOTOMETRIC DATA:**

L61TK112MOOP927N3  $\eta$  = 100% lmax = 390 cd/klmUTE: 1,00E + 0,00T CIE: 50 81 97 100 100