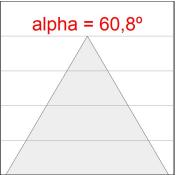

### **PHOTOMETRIC DATA:**

L61TK112MOOC9TWD4  $\eta$  = 100% Imax = 663 cd/klm UTE: 1,00C

CIE: 66 90 99 100 100