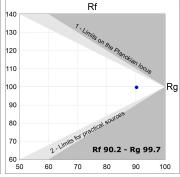

### **PHOTOMETRIC DATA:**

L61TK112MOOC9TWD4  $\eta$  = 100% Imax = 663 cd/klm UTE: 1,00C

CIE: 66 90 99 100 100