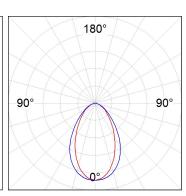

### **PHOTOMETRIC DATA:**

L61TK112MOOC9TWD4  $\eta$  = 100% Imax = 663 cd/klm UTE: 1,00C

CIE: 66 90 99 100 100