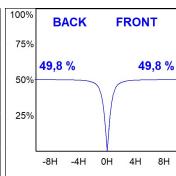

### **PHOTOMETRIC DATA:**

L61TK112MOOC9TWD4  $\eta$  = 100% Imax = 663 cd/klm UTE: 1,00C

CIE: 66 90 99 100 100