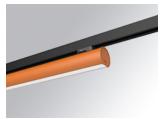

### Description:

Lamptub 60 model from LAMP to be installed on a surface-mounted rail. Made of recycled aluminium extrusion with circular section of 60mm and length of 1120mm, an opal comfort diffuser made of a translucent polycarbonate diffuser and an optical film to achieve a controlled light distribution and low UGR<19. Model for MID-POWER LED, with TW colour temperature with CRI90. Built-in electronic DALI control gear. With IP20, IK07 degree of protection. Insulation class II. Group 0 photobiological safety. Lifetime: 50.000h L90 B10. Compatible with Lamp Nomadic system. Available finishes: White (RAL 9010), Black (RAL 9011), Wellbeing and BeSocial palette.

Finish: Palette BE SOCIAL - 4 TEXTURED

1.127 x 67 x 112 mm Dimensions: Weight: 2.610 g