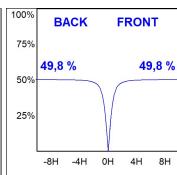

## **PHOTOMETRIC DATA:**

L61TK112MOOC9TWD3  $\eta$  = 100% Imax = 663 cd/klm UTE: 1,00C

CIE: 66 90 99 100 100