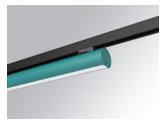

## Description:

Lamptub 60 model from LAMP to be installed on a surface-mounted rail. Made of recycled aluminium extrusion with circular section of 60mm and length of 1120mm, an opal comfort diffuser made of a translucent polycarbonate diffuser and an optical film to achieve a controlled light distribution and low UGR<19. Model for MID-POWER LED, with TW colour temperature with CRI90. Built-in electronic DALI control gear. With IP20, IK07 degree of protection. Insulation class II. Group 0 photobiological safety. Lifetime: 50.000h L90 B10. Compatible with Lamp Nomadic system. Available finishes: White (RAL 9010), Black (RAL 9011), Wellbeing and BeSocial palette.

Finish: Palette WELLBEING - 3 TEXTURED

1.127 x 67 x 112 mm Dimensions: Weight: 2.610 g

Installation: Suspended