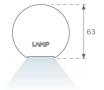

## **PHOTOMETRIC DATA:**

L61TK112MOOC9TWD3  $\eta$  = 100% Imax = 663 cd/klm UTE: 1,00C

CIE: 66 90 99 100 100