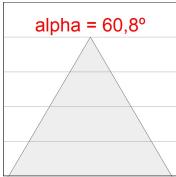

## **PHOTOMETRIC DATA:**

L61TK112MOOC9TWD3  $\eta$  = 100% Imax = 663 cd/klm UTE: 1,00C

CIE: 66 90 99 100 100