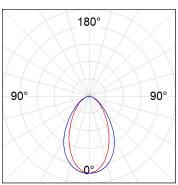

## **PHOTOMETRIC DATA:**

L61TK112MOOC9TWD3  $\eta$  = 100% Imax = 663 cd/klm UTE: 1,00C

CIE: 66 90 99 100 100