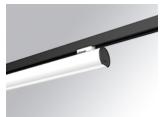

## **LAMPTUB 60 SURFACE TRACK**

## Description:

Lamptub 60 model from LAMP to be installed on a surface-mounted rail. Made of recycled aluminium extrusion with circular section of 60mm and length of 1120mm, an opal comfort diffuser made of a translucent polycarbonate diffuser and an optical film to achieve a controlled light distribution and low UGR<19. Model for MID-POWER LED, with colour temperature 4000K with CRI90. Built-in electronic DALI control gear. With IP20, IK07 degree of protection. Insulation class II. Group 0 photobiological safety. Lifetime: 72.000h L80 B10. Compatible with Lamp Nomadic system. Available finishes: White (RAL 9010), Black (RAL 9011), Wellbeing and BeSocial palette.

Finish: Matte white RAL 9010

1.127 x 67 x 112 mm Dimensions: Weight: 2.580 g

Installation: 3-Circuit track