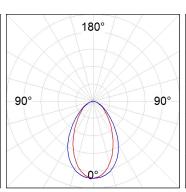

## **PHOTOMETRIC DATA:**

L61TK112MOOC940NW  $\eta$  = 100% Imax = 663 cd/klm UTE: 1,00C

CIE: 66 90 99 100 100