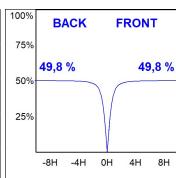

## **PHOTOMETRIC DATA:**

L61TK112MOOC940NW  $\eta$  = 100% Imax = 663 cd/klm UTE: 1,00C

CIE: 66 90 99 100 100