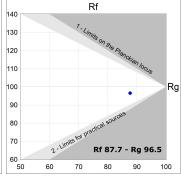

## **TECHNICAL SPECIFICATIONS:**

Light output: 1.968 lm °K: 4000 Plum: 24,6W CRI: 90 Efficacy: 80 lm/w 70 R9: UGR: MacAdam: 3

Type: MID POWER LED Power Supply: 220-240V 50/60Hz LED Lifetime: 50.000 L90 B10 (Ta=25°C) Gear: Adjustable DALI