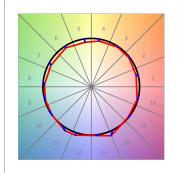

## **PHOTOMETRIC DATA:**

L61TK112MOOC940N4  $\eta$  = 100% Imax = 663 cd/klm UTE: 1,00C

CIE: 66 90 99 100 100