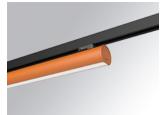

### **LAMPTUB 60 SURFACE TRACK**

### L61TK112MOOC940D4

LTUB60 TRACK 220 1120 3500 NW COMF DA BS

### Description:

Lamptub 60 model from LAMP to be installed on a surface-mounted rail. Made of recycled aluminium extrusion with circular section of 60mm and length of 1120mm, an opal comfort diffuser made of a translucent polycarbonate diffuser and an optical film to achieve a controlled light distribution and low UGR<19. Model for MID-POWER LED, with colour temperature 4000K with CRI90. Built-in electronic DALI control gear. With IP20, IK07 degree of protection. Insulation class II. Group 0 photobiological safety. Lifetime: 72.000h L80 B10. Compatible with Lamp Nomadic system. Available finishes: White (RAL 9010), Black (RAL 9011), Wellbeing and BeSocial palette.

Finish: Palette BE SOCIAL - 4 TEXTURED

1.127 x 67 x 112 mm Dimensions: Weight: 2.580 g

Installation: 3-Circuit track