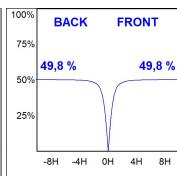

## **PHOTOMETRIC DATA:**

L61TK112MOOC940N4  $\eta$  = 100% Imax = 663 cd/klm UTE: 1,00C

CIE: 66 90 99 100 100