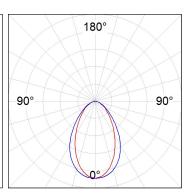

## **PHOTOMETRIC DATA:**

L61TK112MOOC940N4  $\eta$  = 100% Imax = 663 cd/klm UTE: 1,00C

CIE: 66 90 99 100 100