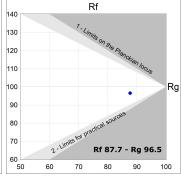

### **TECHNICAL SPECIFICATIONS:**

Light output: 1.968 lm °K: 4000 Plum: 24,6W CRI: 90 Efficacy: 80 lm/w 70 R9: UGR: MacAdam: 3

Type: MID POWER LED Power Supply: 220-240V 50/60Hz LED Lifetime: 50.000 L90 B10 (Ta=25°C) Gear: Adjustable DALI