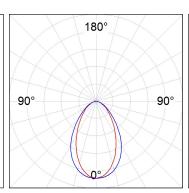

#### **PHOTOMETRIC DATA:**

L61TK112MOOC940N3  $\eta$  = 100% Imax = 663 cd/klm UTE: 1,00C

CIE: 66 90 99 100 100