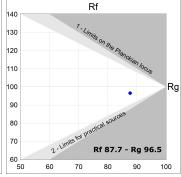

#### **PHOTOMETRIC DATA:**

L61TK112MOOC940N3  $\eta$  = 100% Imax = 663 cd/klm UTE: 1,00C

CIE: 66 90 99 100 100