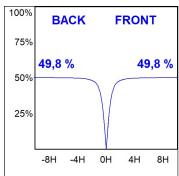

#### **PHOTOMETRIC DATA:**

L61TK112MOOC940N3  $\eta$  = 100% Imax = 663 cd/klm UTE: 1,00C

CIE: 66 90 99 100 100