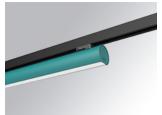

#### **LAMPTUB 60 SURFACE TRACK**

#### L61TK112MOOC940D3

LTUB60 TRACK 220 1120 3500 NW COMF DA WE

### Description:

Lamptub 60 model from LAMP to be installed on a surface-mounted rail. Made of recycled aluminium extrusion with circular section of 60mm and length of 1120mm, an opal comfort diffuser made of a translucent polycarbonate diffuser and an optical film to achieve a controlled light distribution and low UGR<19. Model for MID-POWER LED, with colour temperature 4000K with CRI90. Built-in electronic DALI control gear. With IP20, IK07 degree of protection. Insulation class II. Group 0 photobiological safety. Lifetime: 72.000h L80 B10. Compatible with Lamp Nomadic system. Available finishes: White (RAL 9010), Black (RAL 9011), Wellbeing and BeSocial palette.

Finish: Palette WELLBEING - 3 TEXTURED

1.127 x 67 x 112 mm Dimensions: Weight: 2.580 g

Installation: 3-Circuit track