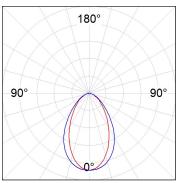

## **PHOTOMETRIC DATA:**

L61TK112MOOC927D3  $\eta$  = 100% Imax = 663 cd/klm UTE: 1,00C

CIE: 66 90 99 100 100