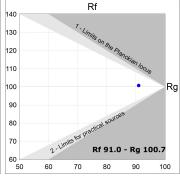

## **PHOTOMETRIC DATA:**

L61TK112MOOC927D3  $\eta$  = 100% Imax = 663 cd/klm UTE: 1,00C

CIE: 66 90 99 100 100