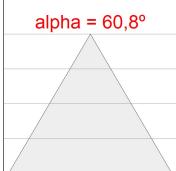

## **PHOTOMETRIC DATA:**

L61TK112MOOC927D3  $\eta$  = 100% Imax = 663 cd/klm UTE: 1,00C

CIE: 66 90 99 100 100