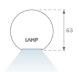

## **PHOTOMETRIC DATA:**

L61TK112MOOC927D3  $\eta$  = 100% Imax = 663 cd/klm UTE: 1,00C

CIE: 66 90 99 100 100