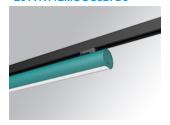

## Description:

Lamptub 60 model from LAMP to be installed on a surface-mounted rail. Made of recycled aluminium extrusion with circular section of 60mm and length of 1120mm, an opal comfort diffuser made of a translucent polycarbonate diffuser and an optical film to achieve a controlled light distribution and low UGR<19. Model for MID-POWER LED, with colour temperature 2700K with CRI90. Built-in electronic DALI control gear. With IP20, IK07 degree of protection. Insulation class II. Group 0 photobiological safety. Lifetime: 72.000h L80 B10. Compatible with Lamp Nomadic system. Available finishes: White (RAL 9010), Black (RAL 9011), Wellbeing and BeSocial palette.

Finish: Palette WELLBEING - 3 TEXTURED

1.127 x 67 x 112 mm Dimensions: Weight: 2.610 g

Installation: 3-Circuit track