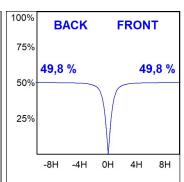

## **PHOTOMETRIC DATA:**

L61TK112MOOC927D3  $\eta$  = 100% Imax = 663 cd/klm UTE: 1,00C

CIE: 66 90 99 100 100