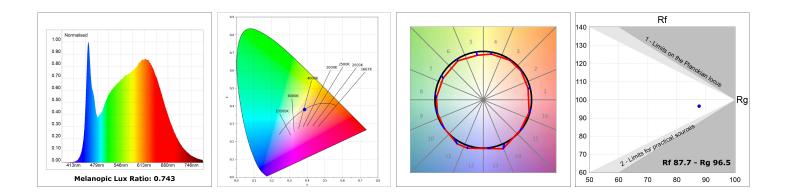

### **PHOTOMETRIC DATA :**

#### **TECHNICAL SPECIFICATIONS:**

| Light output: | 1.038 lm                 | ⁰K :          | 4000             |
|---------------|--------------------------|---------------|------------------|
| Plum:         | 12,5W                    | CRI :         | 90               |
| Efficacy:     | 83 lm/w                  | R9 :          | 70               |
| Туре:         | MID POWER LED            | MacAdam:      | 3                |
| LED Lifetime: | 50.000 L90 B10 (Ta=25⁰C) | Power Supply: | 220-240V 50/60Hz |
| Power:        | 10.6W                    | Gear:         | Electronic       |