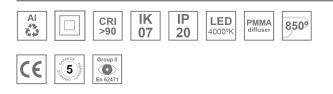

#### **Description:**

Lamptub 60 model from LAMP to be installed on a surface-mounted rail. Made of recycled aluminium extrusion with circular section of 60mm and length of 1120mm, with opal polycarbonate diffuser. Model for MID-POWER LED, with colour temperature 4000K with CRI90. Built-in electronic ON/OFF control gear. With IP20, IK07 degree of protection. Insulation class II. Group 0 photobiological safety. Lifetime: 72.000h L80 B10. Compatible with Lamp Nomadic system. Available finishes: White (RAL 9010), Black (RAL 9011), Wellbeing and BeSocial palette.

#### **TECHNICAL SPECIFICATIONS:**

| Light output: | 1.038 lm                 | ⁰K :          | 4000             |
|---------------|--------------------------|---------------|------------------|
| Plum:         | 12,5W                    | CRI :         | 90               |
| Efficacy:     | 83 lm/w                  | R9 :          | 70               |
| Туре:         | MID POWER LED            | MacAdam:      | 3                |
| LED Lifetime: | 50.000 L90 B10 (Ta=25⁰C) | Power Supply: | 220-240V 50/60Hz |
| Power:        | 10.6W                    | Gear:         | Electronic       |