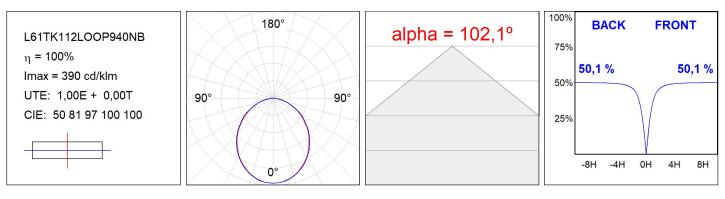

### **PHOTOMETRIC DATA :**

#### **TECHNICAL SPECIFICATIONS:**

| Light output: | 1.038 lm                 | ⁰K :          | 4000             |
|---------------|--------------------------|---------------|------------------|
| Plum:         | 12,5W                    | CRI :         | 90               |
| Efficacy:     | 83 lm/w                  | R9 :          | 70               |
| Туре:         | MID POWER LED            | MacAdam:      | 3                |
| LED Lifetime: | 50.000 L90 B10 (Ta=25⁰C) | Power Supply: | 220-240V 50/60Hz |
| Power:        | 10.6W                    | Gear:         | Electronic       |