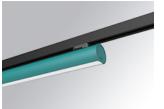

#### **Description:**

Lamptub 60 model from LAMP to be installed on a surface-mounted rail. Made of recycled aluminium extrusion with circular section of 60mm and length of 1120mm, with opal polycarbonate diffuser. Model for MID-POWER LED, with colour temperature 4000K with CRI90. Built-in electronic ON/OFF control gear. With IP20, IK07 degree of protection. Insulation class II. Group 0 photobiological safety. Lifetime: 72.000h L80 B10. Compatible with Lamp Nomadic system. Available finishes: White (RAL 9010), Black (RAL 9011), Wellbeing and BeSocial palette.

| Finish: | Palette WELLBEING - 3 TEXTURED |
|---------|--------------------------------|
|         |                                |

Dimensions: 1.127 x 67 x 112 mm

Weight: 2.580 g

**Installation:** 3-Circuit track