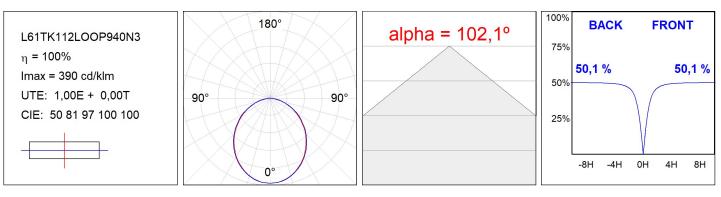

## **TECHNICAL SPECIFICATIONS:**

| Light output: | 1.038 lm                 | ⁰K :          | 4000             |
|---------------|--------------------------|---------------|------------------|
| Plum:         | 12,5W                    | CRI :         | 90               |
| Efficacy:     | 83 lm/w                  | R9 :          | 70               |
| Туре:         | MID POWER LED            | MacAdam:      | 3                |
| LED Lifetime: | 50.000 L90 B10 (Ta=25⁰C) | Power Supply: | 220-240V 50/60Hz |
| Power:        | 10.6W                    | Gear:         | Electronic       |

## Light output tolerance +/- 10%



# **CUSTOM MADE OPTIONS:**



Worktitude for light

# LAMPTUB 60 SURFACE TRACK

L61TK112LOOP940N3

LTUB60 TRACK 220 1120 1800 NW OPAL WE



## **PHOTOMETRIC DATA :**





# LAMPTUB 60 SURFACE TRACK

# ACCESORIES :

# Assembly



Product code: L6SUECB

Description: LTUB60 ACC. SUR END COVER BK.



Product code: L6SUECW

Description: LTUB60 ACC. SUR END COVER WH.

Worktitude for light



Product code: L6SUECW3

Description: LTUB60 ACC. SUR END COVER WE. Product code:

L6SUECW4

Description: LTUB60 ACC. SUR END COVER BS.