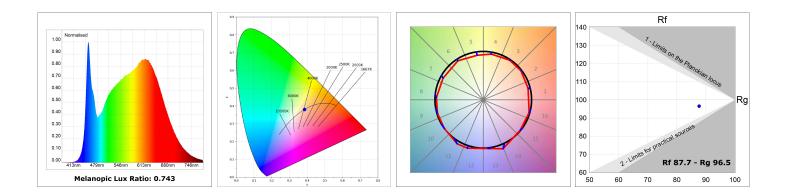

## **PHOTOMETRIC DATA :**

## **TECHNICAL SPECIFICATIONS:**

| Light output: | 1.038 lm                 | ⁰K :          | 4000             |
|---------------|--------------------------|---------------|------------------|
| Plum:         | 12,5W                    | CRI :         | 90               |
| Efficacy:     | 83 lm/w                  | R9 :          | 70               |
| Туре:         | MID POWER LED            | MacAdam:      | 3                |
| LED Lifetime: | 50.000 L90 B10 (Ta=25⁰C) | Power Supply: | 220-240V 50/60Hz |
| Power:        | 10.6W                    | Gear:         | Electronic       |